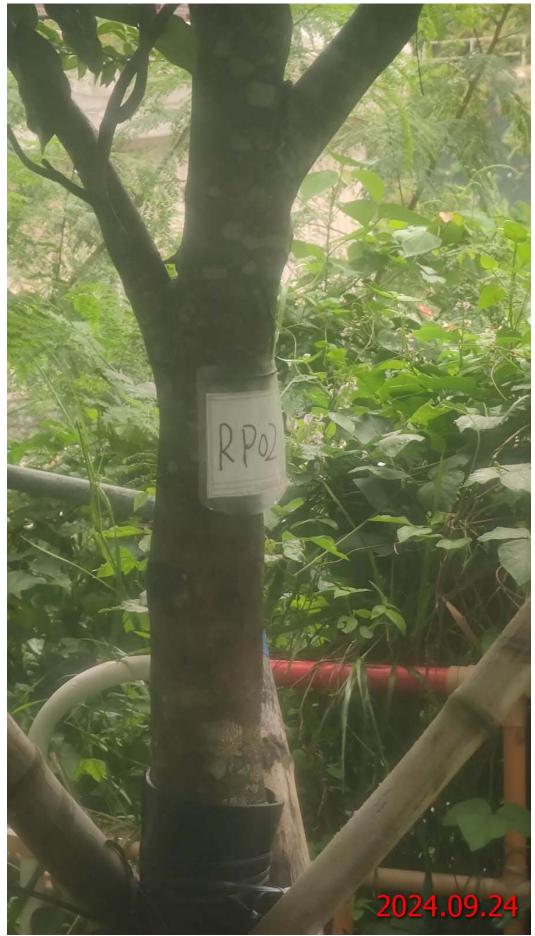

## TRANSPLANTED PLANT SPECIES OF CONSERVATION IMPORTANCE

RP01 - Tree Label

RP01 - Whole view of tree

RP02 - Tree Label

RP02 - Whole view of tree

RP04 - Tree Label

RP04 - Whole view of tree

Contract No. NL/2020/02

## Date: 7 October 2024

| Tree No. | Botanical Name     | Chinese Name | SIZE          |             |               | Amenity | Form | Health             | Structural<br>Condition | Conservation | Recommendation in Detailed Preservation and/or<br>Translocation Plan for Plant Species of Conservation | Justificati on | Remarks              |
|----------|--------------------|--------------|---------------|-------------|---------------|---------|------|--------------------|-------------------------|--------------|--------------------------------------------------------------------------------------------------------|----------------|----------------------|
|          |                    |              | Height<br>(m) | DBH<br>(mm) | Spread<br>(m) | Value   |      | (Good/ Fair/ Poor) |                         | Status       | Importance for Tung Chung East (Retain/ Transplant/<br>Fell)                                           | Justificati on | кетагкя              |
| RP01     | Aquilaria sinensis | 土沉香          | 3             | 79          | 2             | Good    | Fair | Fair               | Fair                    | Yes          | Retain                                                                                                 | -              | Replacement Planting |
| RP02     | Aquilaria sinensis | 土沉香          | 3             | 75          | 2             | Good    | Fair | Fair               | Fair                    | Yes          | Retain                                                                                                 | -              | Replacement Planting |
| RP04     | Aquilaria sinensis | 土沉香          | 4             | 81          | 2             | Good    | Fair | Fair               | Fair                    | Yes          | Retain                                                                                                 | -              | Replacement Planting |