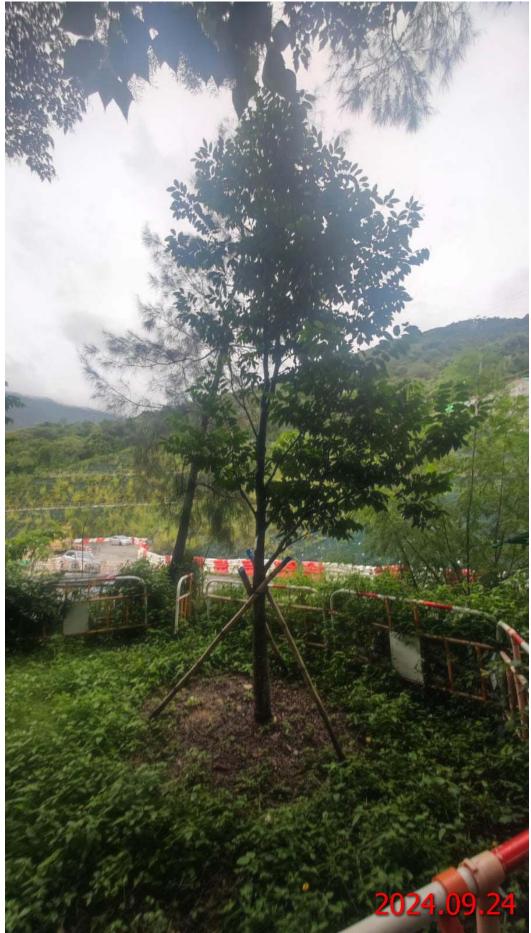

## TRANSPLANTED PLANT SPECIES OF CONSERVATION IMPORTANCE

RP01 - Tree Label

RP01 - Whole view of tree

RP02 - Tree Label

RP02 - Whole view of tree

RP04 - Tree Label

RP04 - Whole view of tree

Contract No. NL/2020/02

## Date: 7 October 2024

| Tree No. | Botanical Name     | Chinese Name | SIZE          |             |               | Amenity | Form | Health             | Structural<br>Condition | Conservation | Recommendation in Detailed Preservation and/or<br>Translocation Plan for Plant Species of Conservation | Justificati on | Remarks              |
|----------|--------------------|--------------|---------------|-------------|---------------|---------|------|--------------------|-------------------------|--------------|--------------------------------------------------------------------------------------------------------|----------------|----------------------|
|          |                    |              | Height<br>(m) | DBH<br>(mm) | Spread<br>(m) | Value   |      | (Good/ Fair/ Poor) |                         | Status       | Importance for Tung Chung East (Retain/ Transplant/<br>Fell)                                           | Justificati on | кетагкя              |
| RP01     | Aquilaria sinensis | 土沉香          | 3             | 79          | 2             | Good    | Fair | Fair               | Fair                    | Yes          | Retain                                                                                                 | -              | Replacement Planting |
| RP02     | Aquilaria sinensis | 土沉香          | 3             | 75          | 2             | Good    | Fair | Fair               | Fair                    | Yes          | Retain                                                                                                 | -              | Replacement Planting |
| RP04     | Aquilaria sinensis | 土沉香          | 4             | 81          | 2             | Good    | Fair | Fair               | Fair                    | Yes          | Retain                                                                                                 | -              | Replacement Planting |