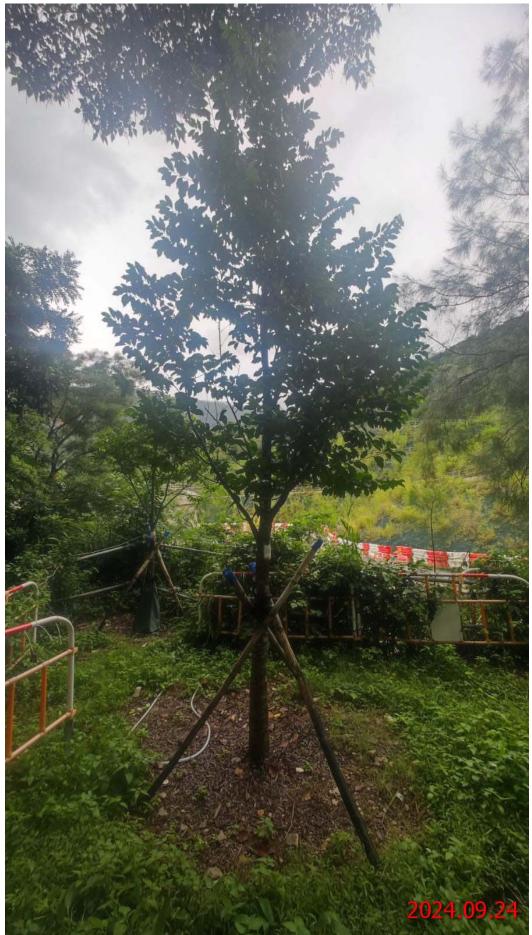

## TRANSPLANTED PLANT SPECIES OF CONSERVATION IMPORTANCE

RP01 - Tree Label

RP01 - Whole view of tree

RP02 - Tree Label

RP02 - Whole view of tree

RP04 - Tree Label

RP04 - Whole view of tree

Contract No. NL/2020/02

## Date: 7 October 2024

| Tree No. | Botanical Name     | Chinese Name | SIZE          |             |               | Amenity | Form | Health             | Structural<br>Condition | Conservation | Recommendation in Detailed Preservation and/or<br>Translocation Plan for Plant Species of Conservation | Justificati on | Remarks              |
|----------|--------------------|--------------|---------------|-------------|---------------|---------|------|--------------------|-------------------------|--------------|--------------------------------------------------------------------------------------------------------|----------------|----------------------|
|          |                    |              | Height<br>(m) | DBH<br>(mm) | Spread<br>(m) | Value   |      | (Good/ Fair/ Poor) |                         | Status       | Importance for Tung Chung East (Retain/ Transplant/<br>Fell)                                           | Justificati on | кетагкя              |
| RP01     | Aquilaria sinensis | 土沉香          | 3             | 79          | 2             | Good    | Fair | Fair               | Fair                    | Yes          | Retain                                                                                                 | -              | Replacement Planting |
| RP02     | Aquilaria sinensis | 土沉香          | 3             | 75          | 2             | Good    | Fair | Fair               | Fair                    | Yes          | Retain                                                                                                 | -              | Replacement Planting |
| RP04     | Aquilaria sinensis | 土沉香          | 4             | 81          | 2             | Good    | Fair | Fair               | Fair                    | Yes          | Retain                                                                                                 | -              | Replacement Planting |