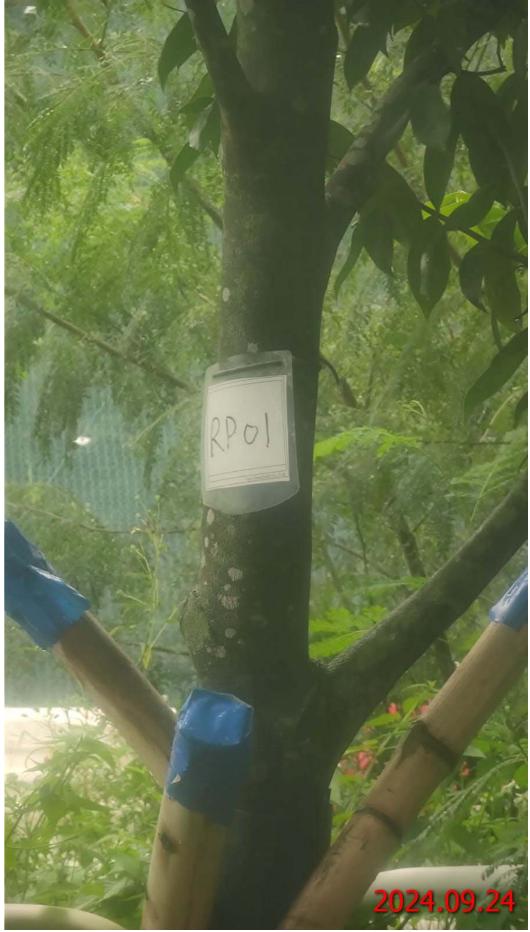

## TRANSPLANTED PLANT SPECIES OF CONSERVATION IMPORTANCE

RP01 - Tree Label

RP01 - Whole view of tree

RP02 - Tree Label

RP02 - Whole view of tree

RP04 - Tree Label

RP04 - Whole view of tree

Contract No. NL/2020/02

## Date: 7 October 2024

| Tree No. | Botanical Name     | Chinese Name | SIZE          |             |               | Amenity | Form | Health             | Structural<br>Condition | Conservation | Recommendation in Detailed Preservation and/or<br>Translocation Plan for Plant Species of Conservation | Justificati on | Remarks              |
|----------|--------------------|--------------|---------------|-------------|---------------|---------|------|--------------------|-------------------------|--------------|--------------------------------------------------------------------------------------------------------|----------------|----------------------|
|          |                    |              | Height<br>(m) | DBH<br>(mm) | Spread<br>(m) | Value   |      | (Good/ Fair/ Poor) |                         | Status       | Importance for Tung Chung East (Retain/ Transplant/<br>Fell)                                           | Justificati on | кетагкя              |
| RP01     | Aquilaria sinensis | 土沉香          | 3             | 79          | 2             | Good    | Fair | Fair               | Fair                    | Yes          | Retain                                                                                                 | -              | Replacement Planting |
| RP02     | Aquilaria sinensis | 土沉香          | 3             | 75          | 2             | Good    | Fair | Fair               | Fair                    | Yes          | Retain                                                                                                 | -              | Replacement Planting |
| RP04     | Aquilaria sinensis | 土沉香          | 4             | 81          | 2             | Good    | Fair | Fair               | Fair                    | Yes          | Retain                                                                                                 | -              | Replacement Planting |