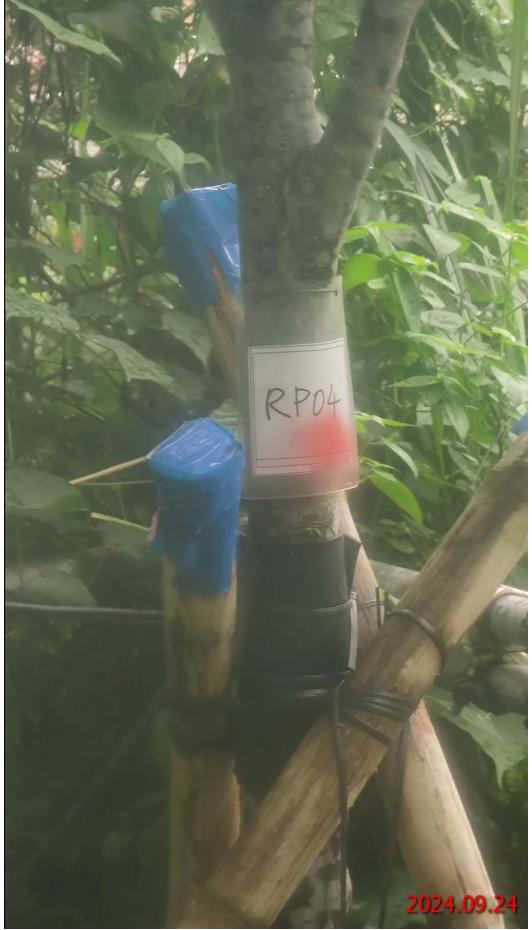

## TRANSPLANTED PLANT SPECIES OF CONSERVATION IMPORTANCE

RP01 - Tree Label

RP01 - Whole view of tree

RP02 - Tree Label

RP02 - Whole view of tree

RP04 - Tree Label

RP04 - Whole view of tree

Contract No. NL/2020/02

## Date: 7 October 2024

| Tree No. | Botanical Name     | Chinese Name | SIZE          |             |               | Amenity | Form | Health             | Structural<br>Condition | Conservation | Recommendation in Detailed Preservation and/or<br>Translocation Plan for Plant Species of Conservation | Justificati on | Remarks              |
|----------|--------------------|--------------|---------------|-------------|---------------|---------|------|--------------------|-------------------------|--------------|--------------------------------------------------------------------------------------------------------|----------------|----------------------|
|          |                    |              | Height<br>(m) | DBH<br>(mm) | Spread<br>(m) | Value   |      | (Good/ Fair/ Poor) |                         | Status       | Importance for Tung Chung East (Retain/ Transplant/<br>Fell)                                           | Justificati on | кетагкя              |
| RP01     | Aquilaria sinensis | 土沉香          | 3             | 79          | 2             | Good    | Fair | Fair               | Fair                    | Yes          | Retain                                                                                                 | -              | Replacement Planting |
| RP02     | Aquilaria sinensis | 土沉香          | 3             | 75          | 2             | Good    | Fair | Fair               | Fair                    | Yes          | Retain                                                                                                 | -              | Replacement Planting |
| RP04     | Aquilaria sinensis | 土沉香          | 4             | 81          | 2             | Good    | Fair | Fair               | Fair                    | Yes          | Retain                                                                                                 | -              | Replacement Planting |