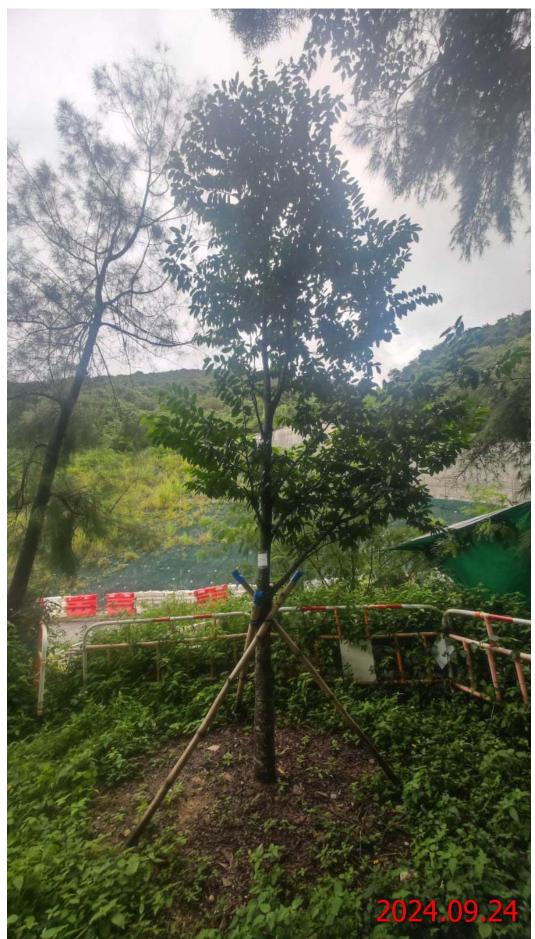

## TRANSPLANTED PLANT SPECIES OF CONSERVATION IMPORTANCE

RP01 - Tree Label

RP01 - Whole view of tree

RP02 - Tree Label

RP02 - Whole view of tree

RP04 - Tree Label

RP04 - Whole view of tree

Contract No. NL/2020/02

## Date: 7 October 2024

| Tree No. | Botanical Name     | Chinese Name | SIZE          |             |               | Amenity | Form | Health             | Structural<br>Condition | Conservation | Recommendation in Detailed Preservation and/or<br>Translocation Plan for Plant Species of Conservation | Justificati on | Remarks              |
|----------|--------------------|--------------|---------------|-------------|---------------|---------|------|--------------------|-------------------------|--------------|--------------------------------------------------------------------------------------------------------|----------------|----------------------|
|          |                    |              | Height<br>(m) | DBH<br>(mm) | Spread<br>(m) | Value   |      | (Good/ Fair/ Poor) |                         | Status       | Importance for Tung Chung East (Retain/ Transplant/<br>Fell)                                           | Justificati on | кетагкя              |
| RP01     | Aquilaria sinensis | 土沉香          | 3             | 79          | 2             | Good    | Fair | Fair               | Fair                    | Yes          | Retain                                                                                                 | -              | Replacement Planting |
| RP02     | Aquilaria sinensis | 土沉香          | 3             | 75          | 2             | Good    | Fair | Fair               | Fair                    | Yes          | Retain                                                                                                 | -              | Replacement Planting |
| RP04     | Aquilaria sinensis | 土沉香          | 4             | 81          | 2             | Good    | Fair | Fair               | Fair                    | Yes          | Retain                                                                                                 | -              | Replacement Planting |