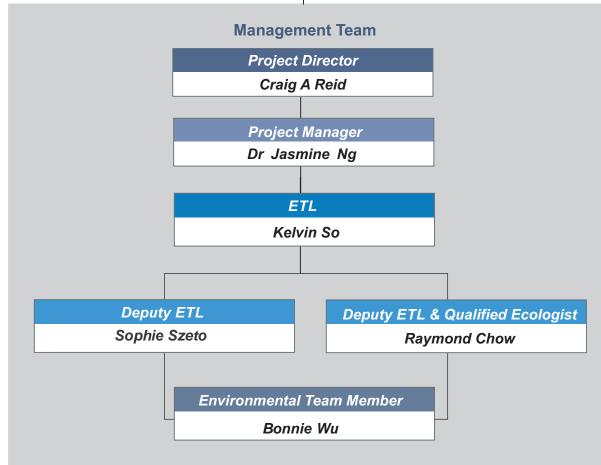

Remarks: ERM will prioritize the use of ERM in-house Qualified Ecologists although additional Qualified Ecologists from SMRU (Hong Kong) Limited are part of the Field Monitoring Team

## **Surveillance Team and Qualified Ecologist**

Surveillance Team Member

Qualified Ecologist

Mike Pang Abbey Lau Mike Pang Raymond Chow

## **Technical EM&A Specialist Team**

Qualified Ecologist (Marine) **Dr Jasmine Ng** 

Fisheries Specialist (Qualified Ecologist)

Dr Tom Glenwright

Air Quality Specialist Chris Hoi

Landscape and Visual Specialist Francesca Zino

Land Contamination Specialist
Angus Choi

Water Quality Specialist
Nill Ng

Qualified Ecologist (Terrestrial)

Terence Fong

Noise Specialist
Mandy To

Waste Management Specialist Frank Wan

Cultural Heritage Specialist
Peggy Wong

## **Fie