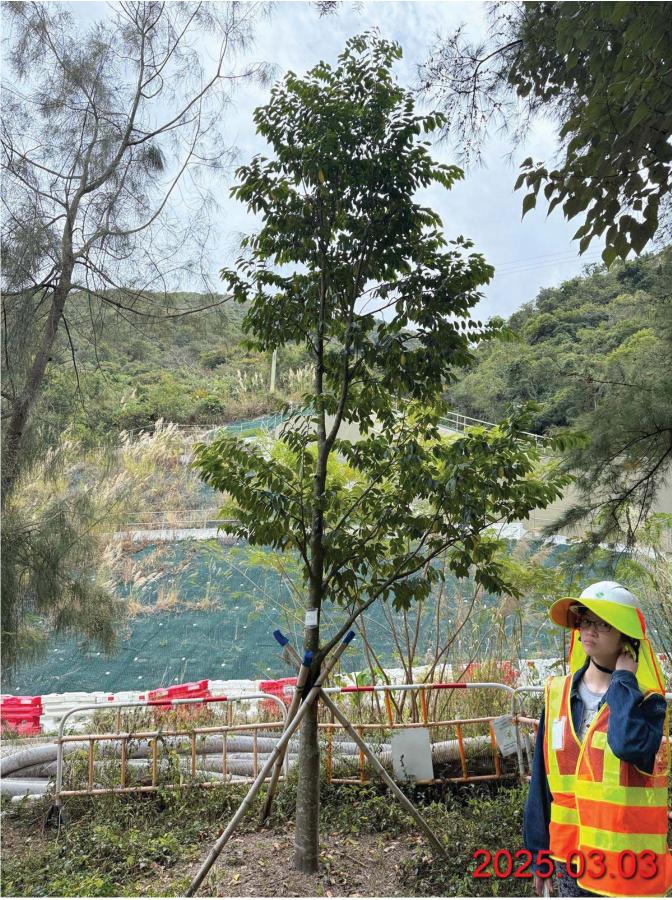

RP01-A

RP01-B

RP02-A

RP02-B

RP04-B

Contract No. NL/2020/02

Tung Chung New Town Extension—Salt Water Supply System

Quarterly Monitoring Report for the 3 Nr. Aquilaria sinensis for March 2025

## Ref.: C3113/25/TGD1344 Date: 7 April 2025

| Tree No. | Botanical Name     | Chinese<br>Name | SIZE          |             |               |                  | Form               | Health | Structural<br>Condition | Conservation<br>Status | Recommendation in Detailed Preservation<br>and/or Translocation Plan for Plant Species<br>of Conservation Importance for Tung<br>Chung East (Retain/ Transplant/ Fell) |   | Remarks              |
|----------|--------------------|-----------------|---------------|-------------|---------------|------------------|--------------------|--------|-------------------------|------------------------|------------------------------------------------------------------------------------------------------------------------------------------------------------------------|---|----------------------|
|          |                    |                 | Height<br>(m) | DBH<br>(mm) | Spread<br>(m) | Amenity<br>Value | (Good/ Fair/ Poor) |        |                         |                        |                                                                                                                                                                        |   |                      |
| RP01     | Aquilaria sinensis | 土沉香             | 4.50          | 116.60      | 2.50          | Good             | Fair               | Fair   | Fair                    | Yes                    | Retain                                                                                                                                                                 | - | Replacement Planting |
| RP02     | Aquilaria sinensis | 土沉香             | 4.50          | 106.70      | 2.50          | Good             | Fair               | Fair   | Fair                    | Yes                    | Retain                                                                                                                                                                 | - | Replacement Planting |
| RP04     | Aquilaria sinensis | 土沉香             | 4.00          | 85.40       | 2.00          | Good             | Fair               | Fair   | Fair                    | Yes                    | Retain                                                                                                                                                                 | - | Replacement Planting |