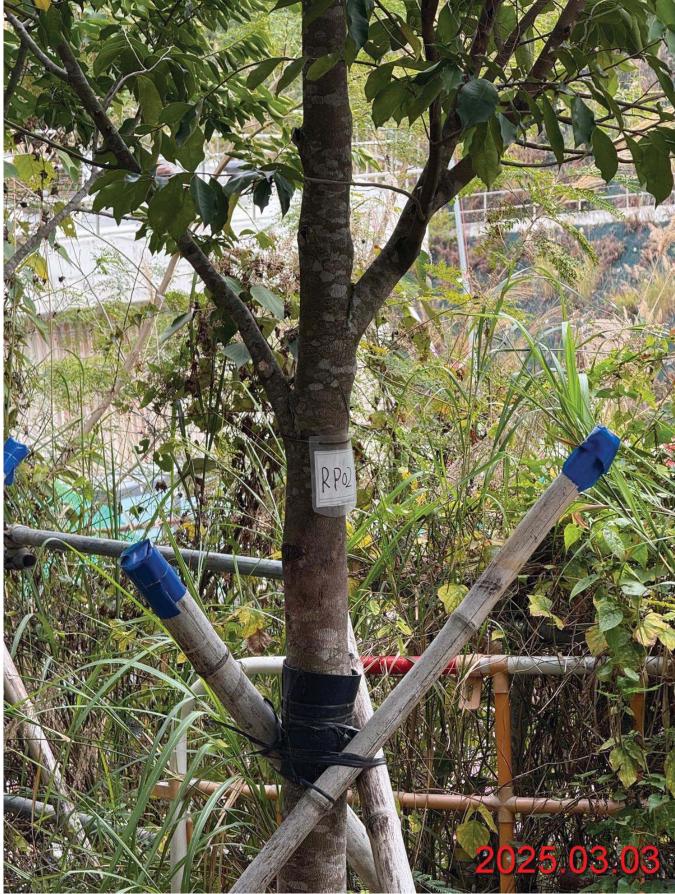

RP01-A

RP01-B

RP02-A

RP02-B

RP04-B

Contract No. NL/2020/02

Tung Chung New Town Extension—Salt Water Supply System

Quarterly Monitoring Report for the 3 Nr. Aquilaria sinensis for March 2025

## Ref.: C3113/25/TGD1344 Date: 7 April 2025

| Tree No. | Botanical Name     | Chinese<br>Name | SIZE          |             |               |                  | Form               | Health | Structural<br>Condition | Conservation<br>Status | Recommendation in Detailed Preservation<br>and/or Translocation Plan for Plant Species<br>of Conservation Importance for Tung<br>Chung East (Retain/ Transplant/ Fell) |   | Remarks              |
|----------|--------------------|-----------------|---------------|-------------|---------------|------------------|--------------------|--------|-------------------------|------------------------|------------------------------------------------------------------------------------------------------------------------------------------------------------------------|---|----------------------|
|          |                    |                 | Height<br>(m) | DBH<br>(mm) | Spread<br>(m) | Amenity<br>Value | (Good/ Fair/ Poor) |        |                         |                        |                                                                                                                                                                        |   |                      |
| RP01     | Aquilaria sinensis | 土沉香             | 4.50          | 116.60      | 2.50          | Good             | Fair               | Fair   | Fair                    | Yes                    | Retain                                                                                                                                                                 | - | Replacement Planting |
| RP02     | Aquilaria sinensis | 土沉香             | 4.50          | 106.70      | 2.50          | Good             | Fair               | Fair   | Fair                    | Yes                    | Retain                                                                                                                                                                 | - | Replacement Planting |
| RP04     | Aquilaria sinensis | 土沉香             | 4.00          | 85.40       | 2.00          | Good             | Fair               | Fair   | Fair                    | Yes                    | Retain                                                                                                                                                                 | - | Replacement Planting |