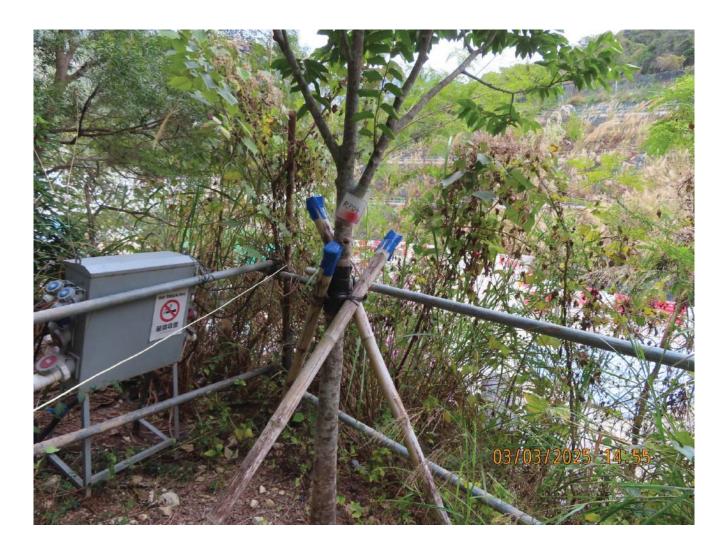

## Ref.: C3113/25/TGD1344 Date: 7 April 2025

| Tree No. | Botanical Name     | Chinese<br>Name | SIZE          |             |               |                  | Form               | Health | Structural<br>Condition | Conservation<br>Status | Recommendation in Detailed Preservation<br>and/or Translocation Plan for Plant Species<br>of Conservation Importance for Tung<br>Chung East (Retain/ Transplant/ Fell) |   | Remarks              |
|----------|--------------------|-----------------|---------------|-------------|---------------|------------------|--------------------|--------|-------------------------|------------------------|------------------------------------------------------------------------------------------------------------------------------------------------------------------------|---|----------------------|
|          |                    |                 | Height<br>(m) | DBH<br>(mm) | Spread<br>(m) | Amenity<br>Value | (Good/ Fair/ Poor) |        |                         |                        |                                                                                                                                                                        |   |                      |
| RP01     | Aquilaria sinensis | 土沉香             | 4.50          | 116.60      | 2.50          | Good             | Fair               | Fair   | Fair                    | Yes                    | Retain                                                                                                                                                                 | - | Replacement Planting |
| RP02     | Aquilaria sinensis | 土沉香             | 4.50          | 106.70      | 2.50          | Good             | Fair               | Fair   | Fair                    | Yes                    | Retain                                                                                                                                                                 | - | Replacement Planting |
| RP04     | Aquilaria sinensis | 土沉香             | 4.00          | 85.40       | 2.00          | Good             | Fair               | Fair   | Fair                    | Yes                    | Retain                                                                                                                                                                 | - | Replacement Planting |