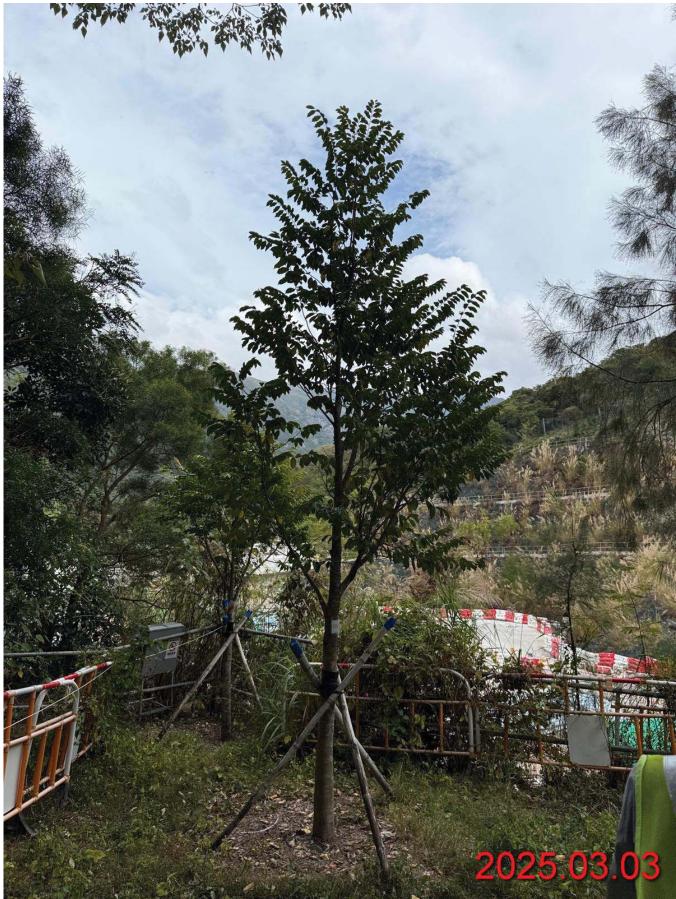

## Ref.: C3113/25/TGD1344 Date: 7 April 2025

| Tree No. | Botanical Name     | Chinese<br>Name | SIZE          |             |               |                  | Form               | Health | Structural<br>Condition | Conservation<br>Status | Recommendation in Detailed Preservation<br>and/or Translocation Plan for Plant Species<br>of Conservation Importance for Tung<br>Chung East (Retain/ Transplant/ Fell) |   | Remarks              |
|----------|--------------------|-----------------|---------------|-------------|---------------|------------------|--------------------|--------|-------------------------|------------------------|------------------------------------------------------------------------------------------------------------------------------------------------------------------------|---|----------------------|
|          |                    |                 | Height<br>(m) | DBH<br>(mm) | Spread<br>(m) | Amenity<br>Value | (Good/ Fair/ Poor) |        |                         |                        |                                                                                                                                                                        |   |                      |
| RP01     | Aquilaria sinensis | 土沉香             | 4.50          | 116.60      | 2.50          | Good             | Fair               | Fair   | Fair                    | Yes                    | Retain                                                                                                                                                                 | - | Replacement Planting |
| RP02     | Aquilaria sinensis | 土沉香             | 4.50          | 106.70      | 2.50          | Good             | Fair               | Fair   | Fair                    | Yes                    | Retain                                                                                                                                                                 | - | Replacement Planting |
| RP04     | Aquilaria sinensis | 土沉香             | 4.00          | 85.40       | 2.00          | Good             | Fair               | Fair   | Fair                    | Yes                    | Retain                                                                                                                                                                 | - | Replacement Planting |