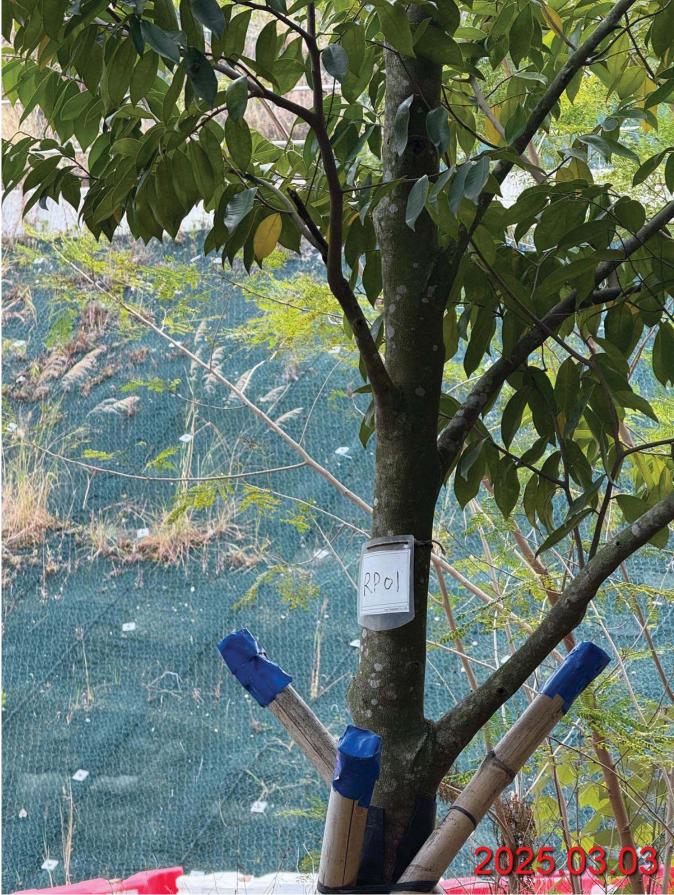

RP01-A

RP01-B

RP02-A

RP02-B

RP04-B

Contract No. NL/2020/02

Tung Chung New Town Extension—Salt Water Supply System

Quarterly Monitoring Report for the 3 Nr. Aquilaria sinensis for March 2025

## Ref.: C3113/25/TGD1344 Date: 7 April 2025

| Tree No. | Botanical Name     | Chinese<br>Name | SIZE          |             |               |                  | Form               | Health | Structural<br>Condition | Conservation<br>Status | Recommendation in Detailed Preservation<br>and/or Translocation Plan for Plant Species<br>of Conservation Importance for Tung<br>Chung East (Retain/ Transplant/ Fell) |   | Remarks              |
|----------|--------------------|-----------------|---------------|-------------|---------------|------------------|--------------------|--------|-------------------------|------------------------|------------------------------------------------------------------------------------------------------------------------------------------------------------------------|---|----------------------|
|          |                    |                 | Height<br>(m) | DBH<br>(mm) | Spread<br>(m) | Amenity<br>Value | (Good/ Fair/ Poor) |        |                         |                        |                                                                                                                                                                        |   |                      |
| RP01     | Aquilaria sinensis | 土沉香             | 4.50          | 116.60      | 2.50          | Good             | Fair               | Fair   | Fair                    | Yes                    | Retain                                                                                                                                                                 | - | Replacement Planting |
| RP02     | Aquilaria sinensis | 土沉香             | 4.50          | 106.70      | 2.50          | Good             | Fair               | Fair   | Fair                    | Yes                    | Retain                                                                                                                                                                 | - | Replacement Planting |
| RP04     | Aquilaria sinensis | 土沉香             | 4.00          | 85.40       | 2.00          | Good             | Fair               | Fair   | Fair                    | Yes                    | Retain                                                                                                                                                                 | - | Replacement Planting |