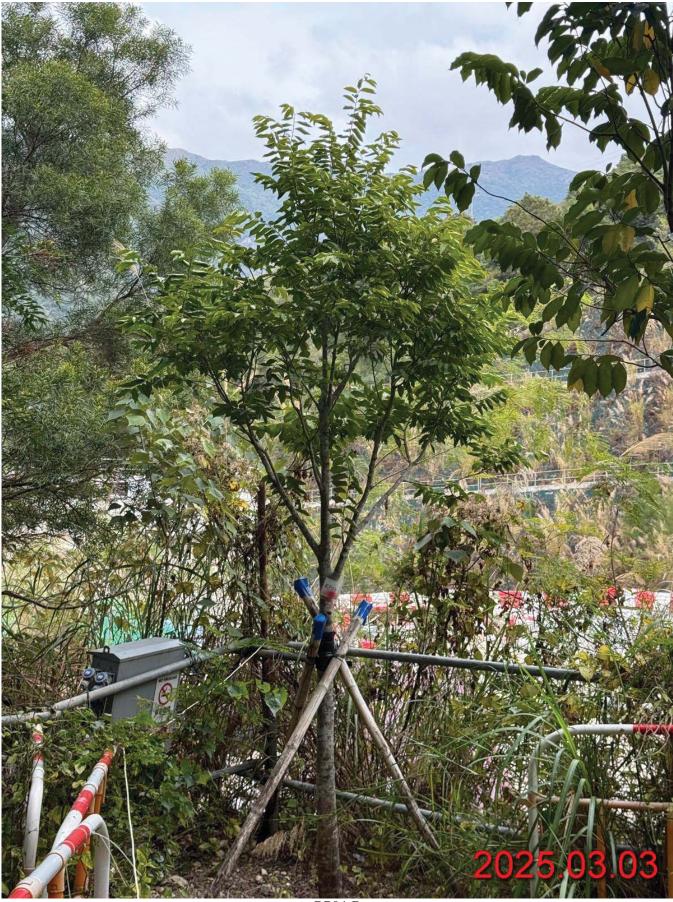

## Ref.: C3113/25/TGD1344 Date: 7 April 2025

| Tree No. | Botanical Name     | Chinese<br>Name | SIZE          |             |               |                  | Form               | Health | Structural<br>Condition | Conservation<br>Status | Recommendation in Detailed Preservation<br>and/or Translocation Plan for Plant Species<br>of Conservation Importance for Tung<br>Chung East (Retain/ Transplant/ Fell) |   | Remarks              |
|----------|--------------------|-----------------|---------------|-------------|---------------|------------------|--------------------|--------|-------------------------|------------------------|------------------------------------------------------------------------------------------------------------------------------------------------------------------------|---|----------------------|
|          |                    |                 | Height<br>(m) | DBH<br>(mm) | Spread<br>(m) | Amenity<br>Value | (Good/ Fair/ Poor) |        |                         |                        |                                                                                                                                                                        |   |                      |
| RP01     | Aquilaria sinensis | 土沉香             | 4.50          | 116.60      | 2.50          | Good             | Fair               | Fair   | Fair                    | Yes                    | Retain                                                                                                                                                                 | - | Replacement Planting |
| RP02     | Aquilaria sinensis | 土沉香             | 4.50          | 106.70      | 2.50          | Good             | Fair               | Fair   | Fair                    | Yes                    | Retain                                                                                                                                                                 | - | Replacement Planting |
| RP04     | Aquilaria sinensis | 土沉香             | 4.00          | 85.40       | 2.00          | Good             | Fair               | Fair   | Fair                    | Yes                    | Retain                                                                                                                                                                 | - | Replacement Planting |