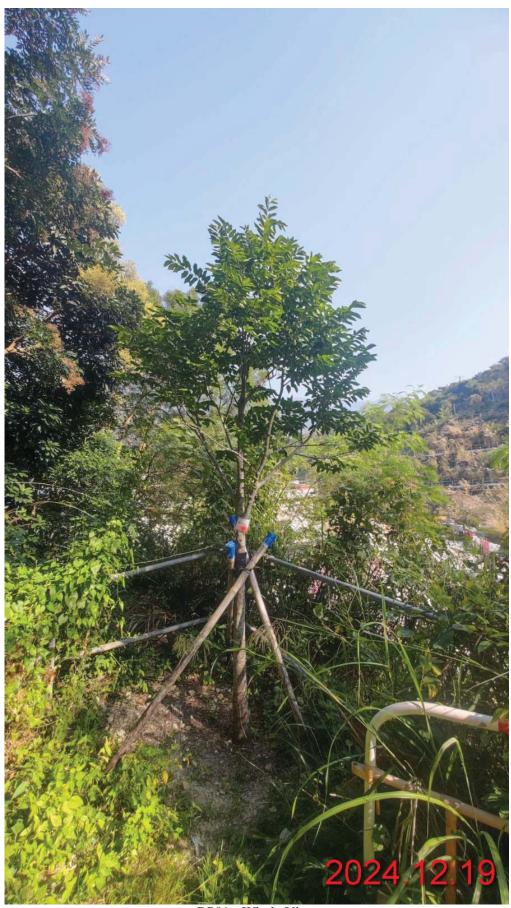

RP01 - Whole View

Tung Chung New Town Extension—Salt Water Supply System Revised Quarterly Monitoring Report for the 3 Nr. Aquilaria sinensis for December 2024

RP02 - Tree Label

Tung Chung New Town Extension—Salt Water Supply System Revised Quarterly Monitoring Report for the 3 Nr. Aquilaria sinensis for December 2024