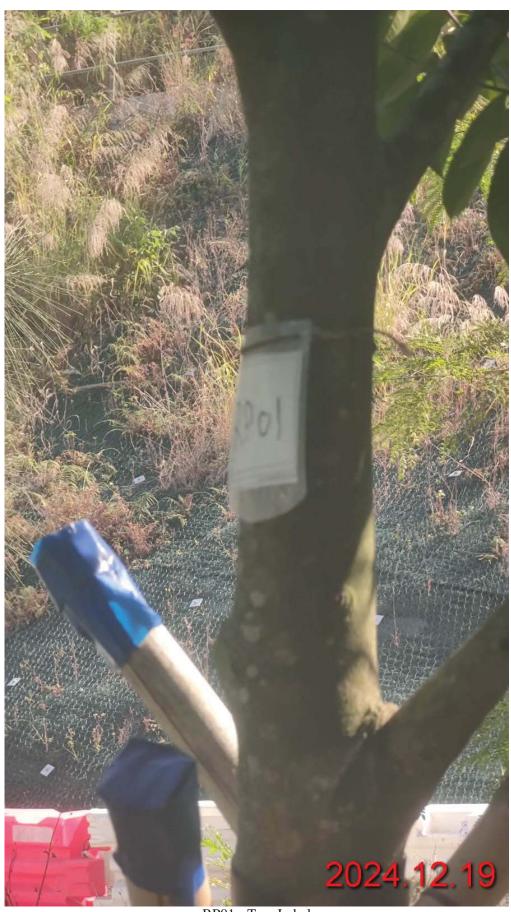

Tung Chung New Town Extension—Salt Water Supply System Revised Quarterly Monitoring Report for the 3 Nr. Aquilaria sinensis for December 2024

RP01 - Tree Label

Tung Chung New Town Extension—Salt Water Supply System Revised Quarterly Monitoring Report for the 3 Nr. Aquilaria sinensis for December 2024