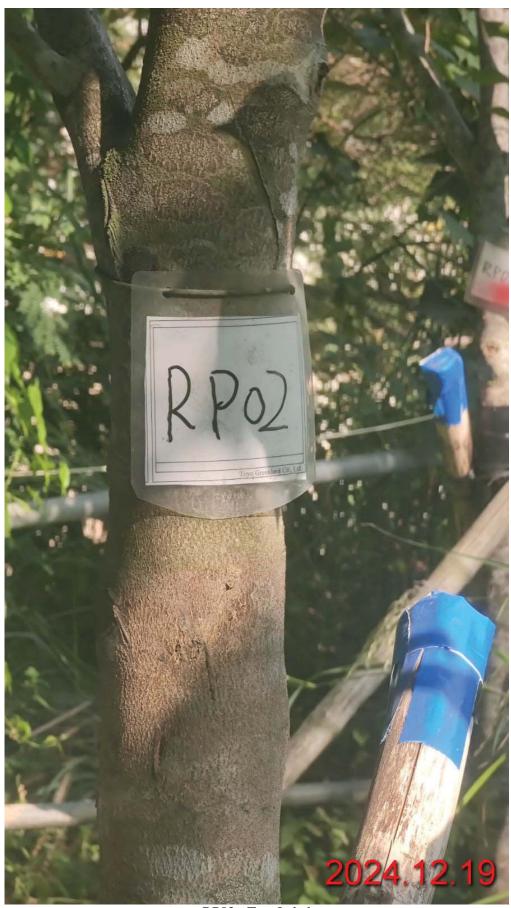

RP01 - Whole View

Tung Chung New Town Extension—Salt Water Supply System Revised Quarterly Monitoring Report for the 3 Nr. Aquilaria sinensis for December 2024

RP02 - Tree Label

Tung Chung New Town Extension—Salt Water Supply System Revised Quarterly Monitoring Report for the 3 Nr. Aquilaria sinensis for December 2024

RP02 - Whole View

Tung Chung New Town Extension—Salt Water Supply System Revised Quarterly Monitoring Report for the 3 Nr. Aquilaria sinensis for December 2024

RP04 - Tree Label

Tung Chung New Town Extension—Salt Water Supply System Revised Quarterly Monitoring Report for the 3 Nr. Aquilaria sinensis for December 2024