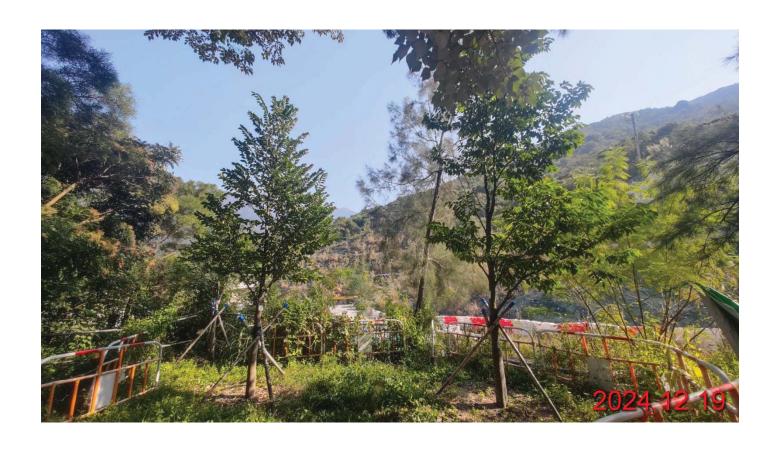

Tung Chung New Town Extension—Salt Water Supply System Revised Quarterly Monitoring Report for the 3 Nr. Aquilaria sinensis for December 2024

RP01 - Tree Label

Tung Chung New Town Extension—Salt Water Supply System Revised Quarterly Monitoring Report for the 3 Nr. Aquilaria sinensis for December 2024

RP01 - Whole View

Tung Chung New Town Extension—Salt Water Supply System Revised Quarterly Monitoring Report for the 3 Nr. Aquilaria sinensis for December 2024

RP02 - Tree Label

Tung Chung New Town Extension—Salt Water Supply System Revised Quarterly Monitoring Report for the 3 Nr. Aquilaria sinensis for December 2024