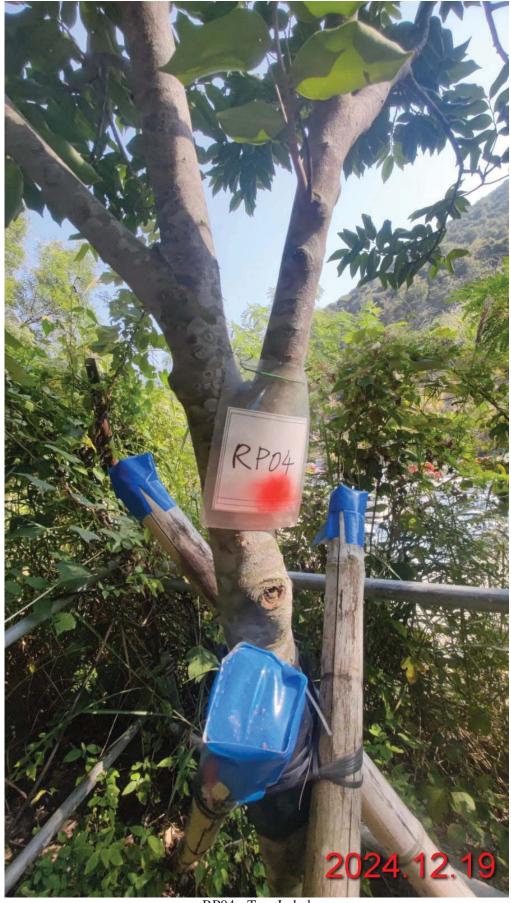

RP02 - Whole View

Tung Chung New Town Extension—Salt Water Supply System Revised Quarterly Monitoring Report for the 3 Nr. Aquilaria sinensis for December 2024

RP04 - Tree Label

Tung Chung New Town Extension—Salt Water Supply System Revised Quarterly Monitoring Report for the 3 Nr. Aquilaria sinensis for December 2024