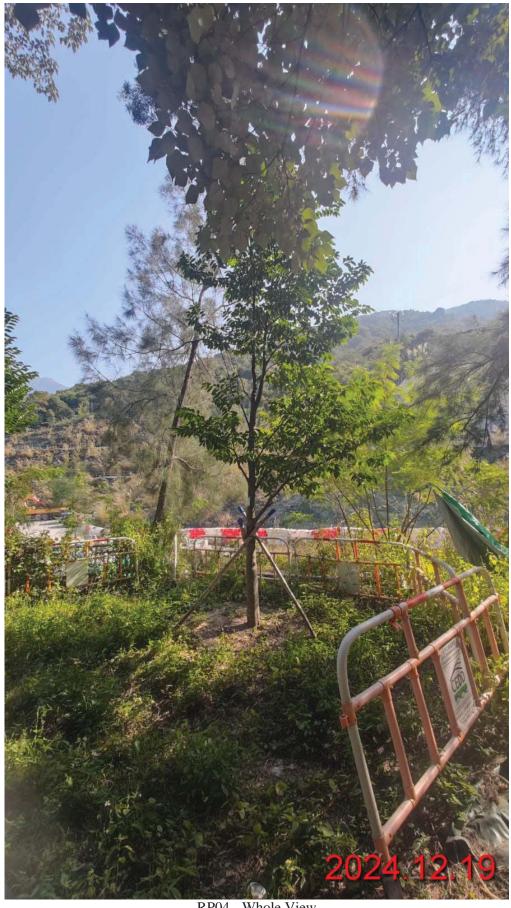

RP02 - Whole View

Tung Chung New Town Extension—Salt Water Supply System Revised Quarterly Monitoring Report for the 3 Nr. Aquilaria sinensis for December 2024

RP04 - Tree Label

Tung Chung New Town Extension—Salt Water Supply System Revised Quarterly Monitoring Report for the 3 Nr. Aquilaria sinensis for December 2024

RP04 - Whole View

Contract No. NL/2020/02
Tung Chung New Town Extension—Salt Water Supply System
Quarterly Monitoring Report for the 3 Nr. Aquilaria sinensis for December 2024

| Tree No. | Botanical Name     | Chinese<br>Name | SIZE       |             |               |                  | Form               | Health | Structural<br>Condition | Conservation<br>Status | Recommendation in Detailed Preservation<br>and/or Translocation Plan for Plant Species<br>of Conservation Importance for Tung<br>Chung East (Retain/ Transplant/ Fell) |   | Remarks              |
|----------|--------------------|-----------------|------------|-------------|---------------|------------------|--------------------|--------|-------------------------|------------------------|------------------------------------------------------------------------------------------------------------------------------------------------------------------------|---|----------------------|
|          |                    |                 | Height (m) | DBH<br>(mm) | Spread<br>(m) | Amenity<br>Value | (Good/ Fair/ Poor) |        |                         |                        |                                                                                                                                                                        |   |                      |
| RP01     | Aquilaria sinensis | 土沉香             | 4.50       | 80          | 2.50          | Good             | Fair               | Fair   | Fair                    | Yes                    | Retain                                                                                                                                                                 | - | Replacement Planting |
| RP02     | Aquilaria sinensis | 土沉香             | 4.50       | 77          | 2.50          | Good             | Fair               | Fair   | Fair                    | Yes                    | Retain                                                                                                                                                                 | - | Replacement Planting |
| RP04     | Aquilaria sinensis | 土沉香             | 4.00       | 81          | 2.00          | Good             | Fair               | Fair   | Fair                    | Yes                    | Retain                                                                                                                                                                 | - | Replacement Planting |