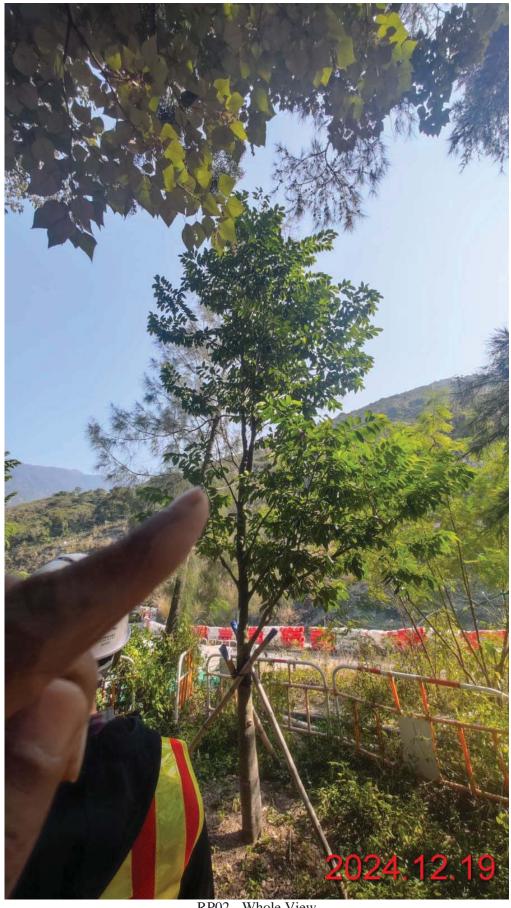

RP01 - Whole View

Tung Chung New Town Extension—Salt Water Supply System Revised Quarterly Monitoring Report for the 3 Nr. Aquilaria sinensis for December 2024

RP02 - Tree Label

Tung Chung New Town Extension—Salt Water Supply System Revised Quarterly Monitoring Report for the 3 Nr. Aquilaria sinensis for December 2024

RP02 - Whole View

Tung Chung New Town Extension—Salt Water Supply System Revised Quarterly Monitoring Report for the 3 Nr. Aquilaria sinensis for December 2024

RP04 - Tree Label

Tung Chung New Town Extension—Salt Water Supply System Revised Quarterly Monitoring Report for the 3 Nr. Aquilaria sinensis for December 2024