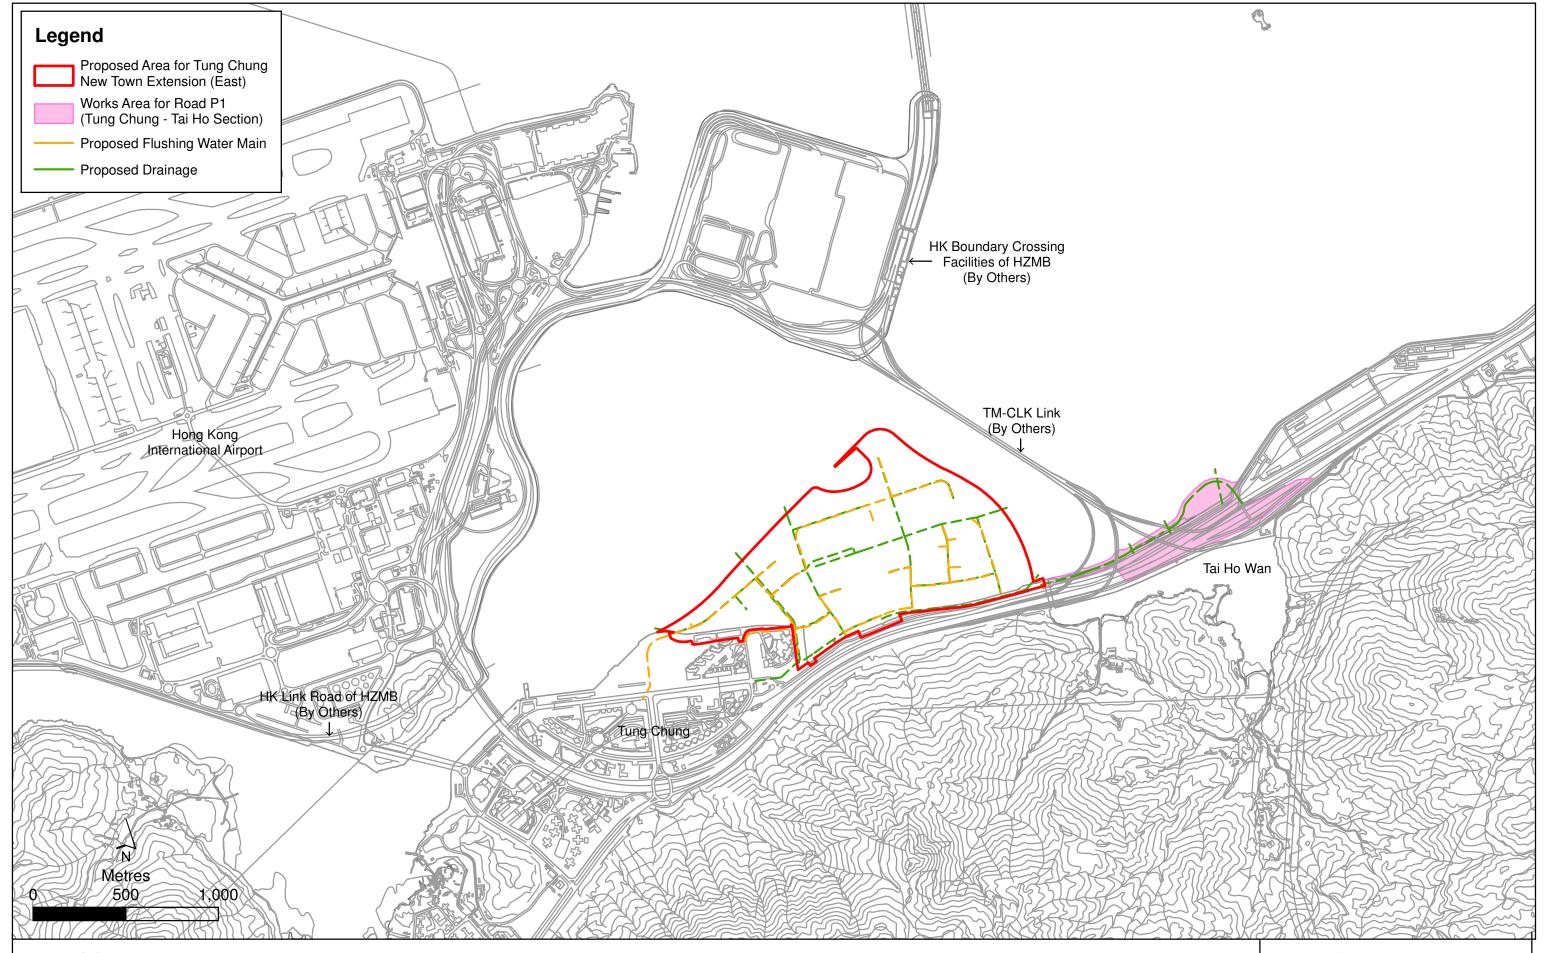

Figure 1.1 Location of Contract No. NL/2017/03 - Tung Chung New Town Extension - Reclamation and Advance Works (Contract 1)

File: T:\GIS\CONTRACT\0445700\mxd\0445700\_Infrastructure\_Works.mxd Date: 11/10/2018