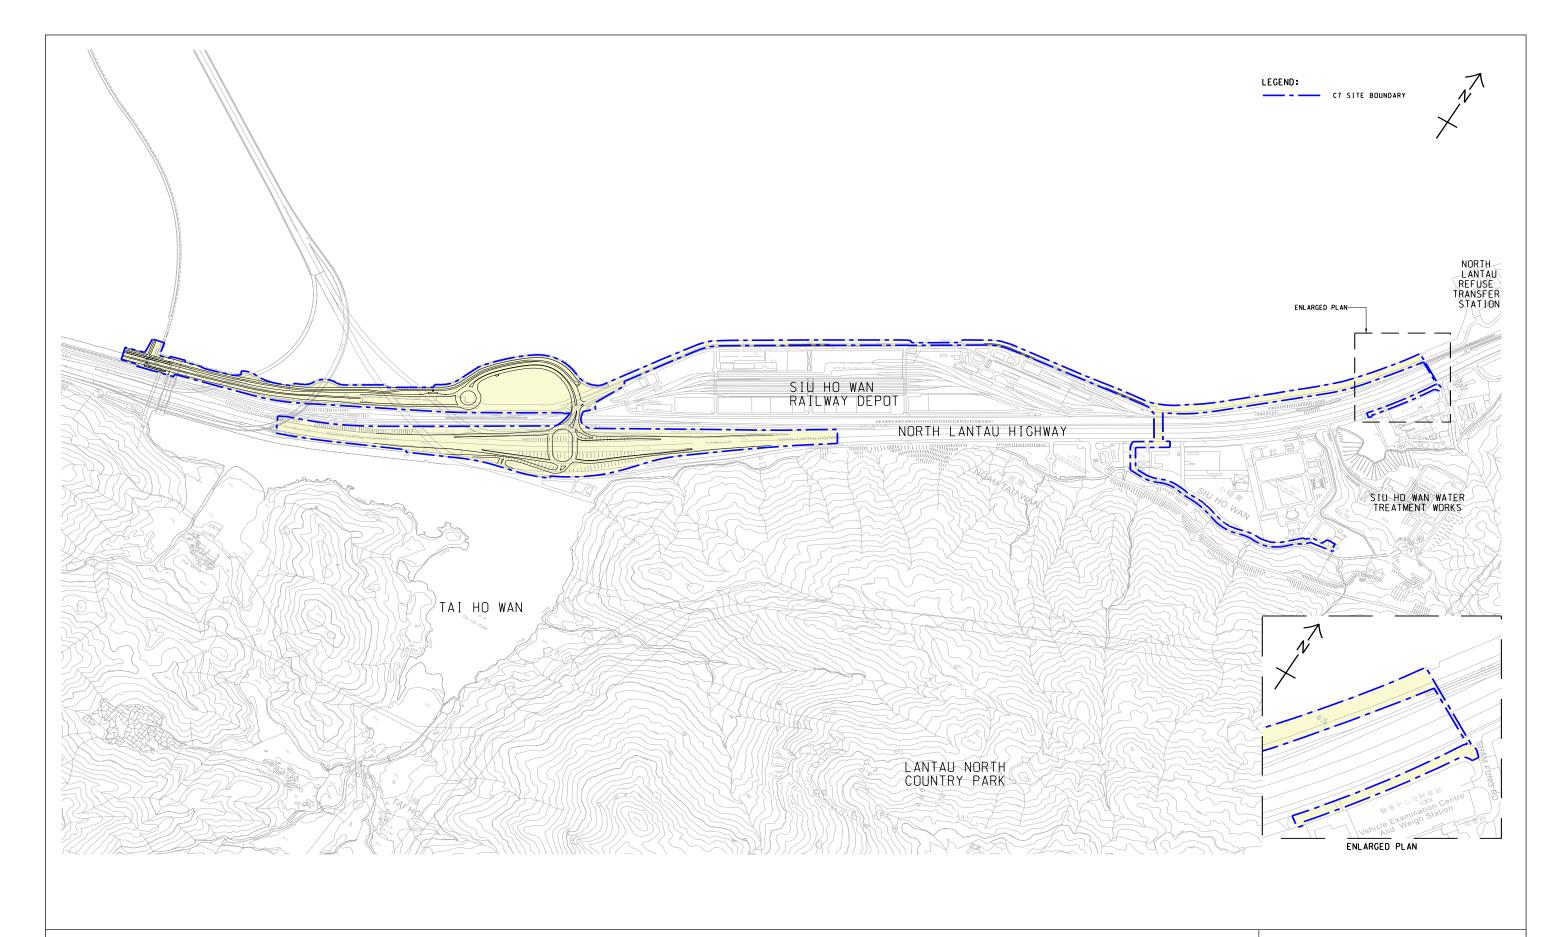

Figure 1.4 Location of Contract No. NL/2020/07 – Tung Chung New Town Extension – Tai Ho Interchange (Contract 7)

FILE: 0445700 DATE: 8/11/2021