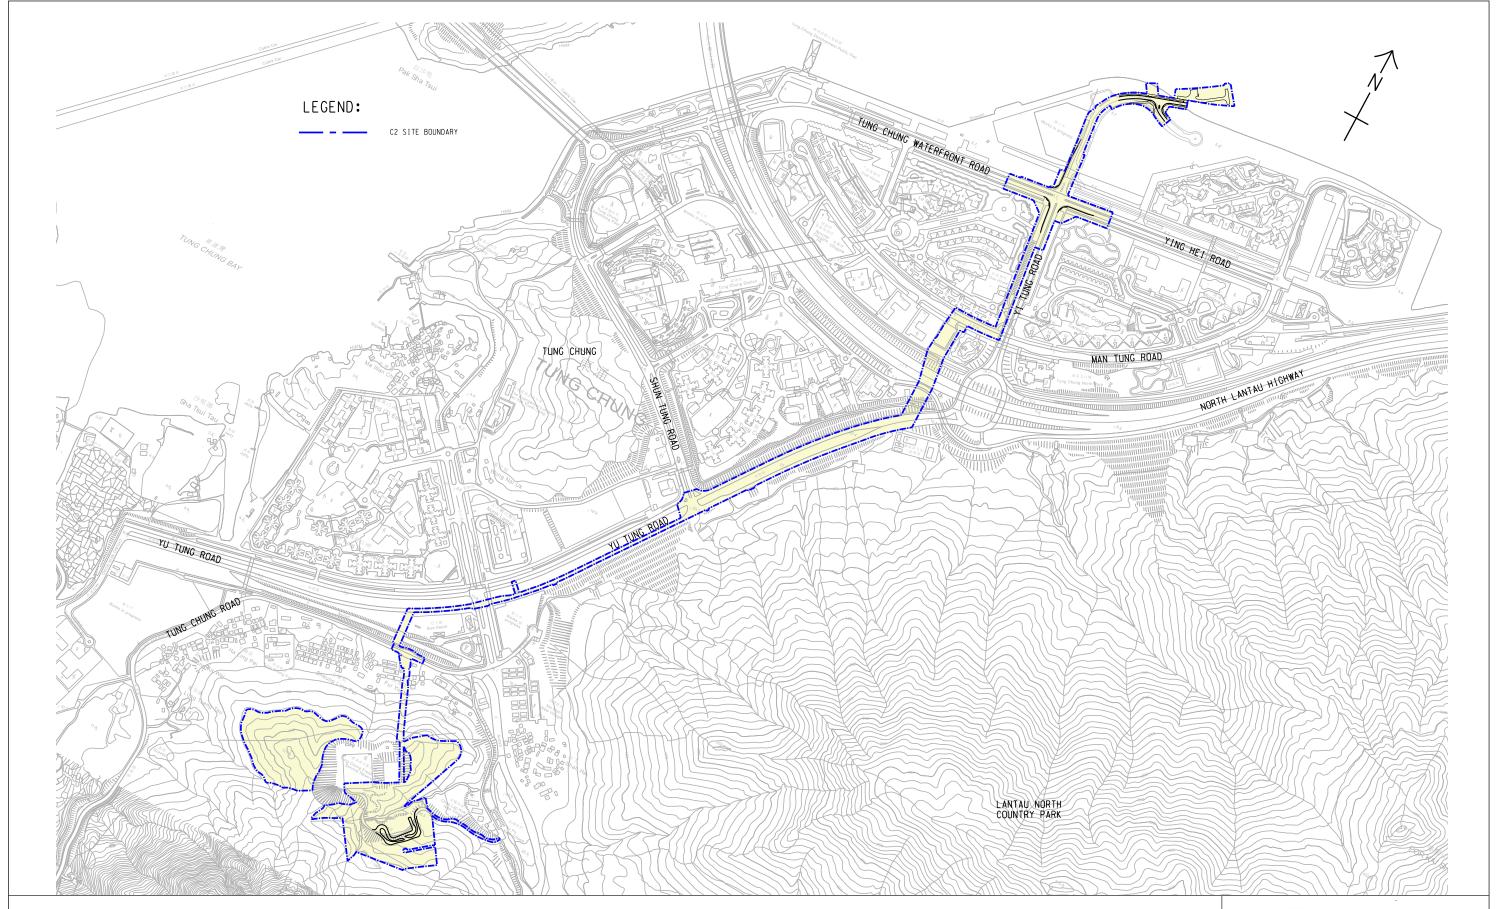

Figure 1.2 Location of Contract No. NL/2020/02 - Tung Chung New Town Extension – Salt Water Supply System (Contract 2)

FILE: 0445700i.cdr DATE: 13/09/2021

Figure 1.3 Location of Contract No. NL/2020/03 - Tung Chung New Town Extension – Major Infrastructure Works in Tung Chung East (Contract 3)