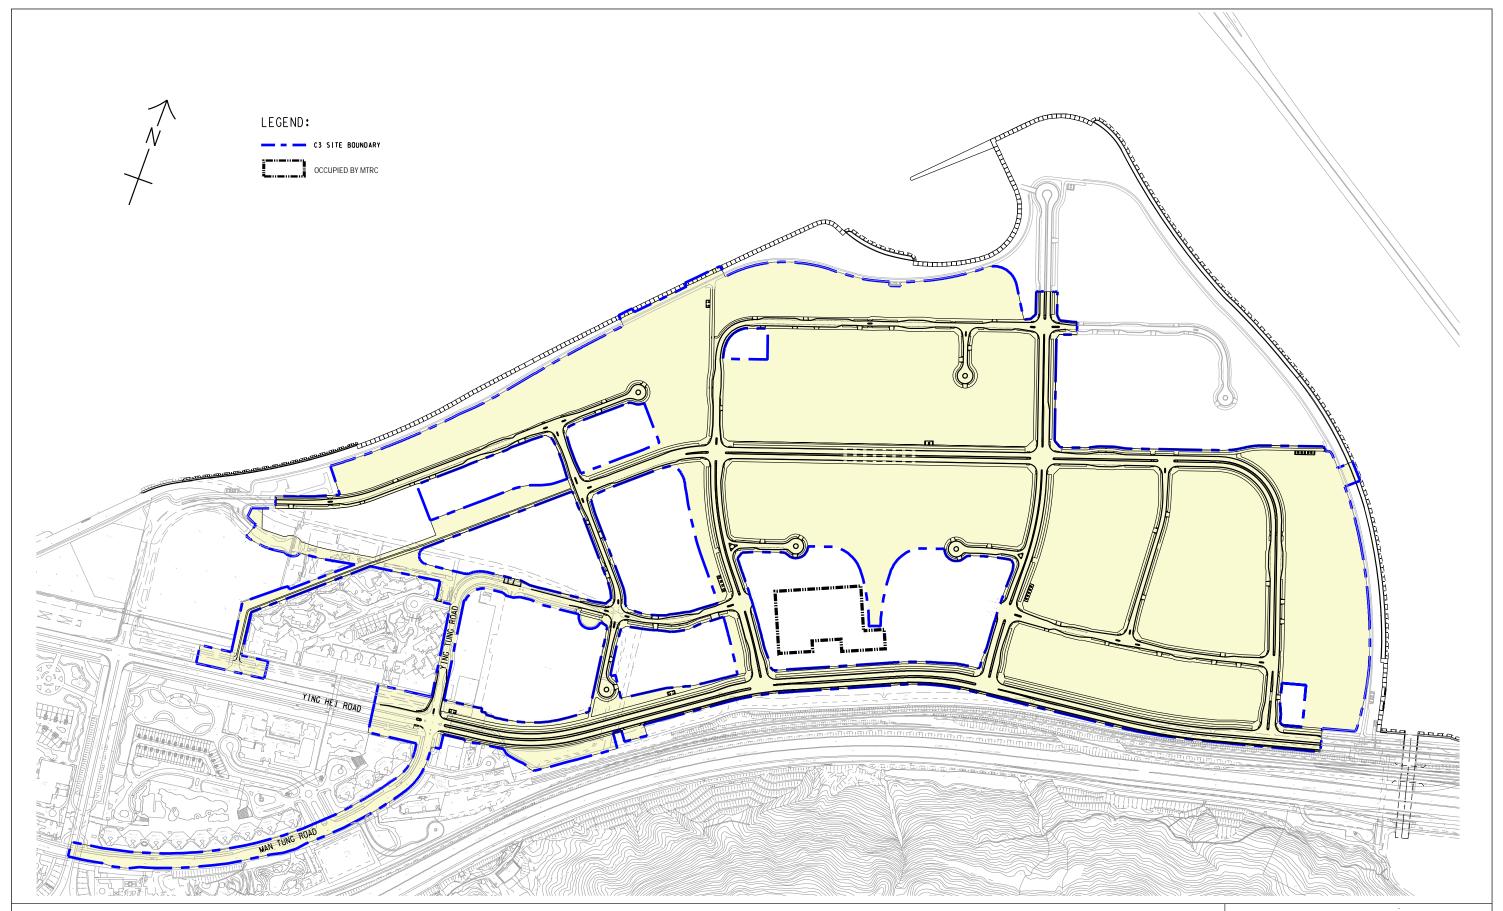

Figure 1.2 Location of Contract No. NL/2020/02 - Tung Chung New Town Extension – Salt Water Supply System (Contract 2)

FILE: 0445700i.cdr DATE: 13/09/2021

Figure 1.3 Location of Contract No. NL/2020/03 - Tung Chung New Town Extension – Major Infrastructure Works in Tung Chung East (Contract 3)