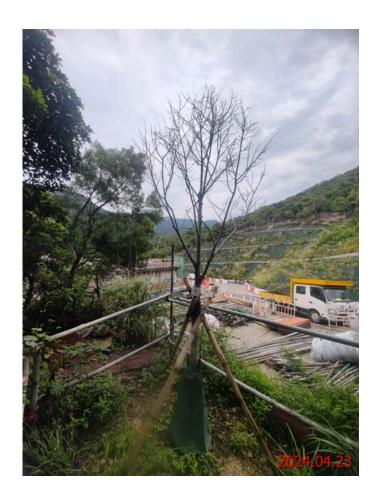

| Tree No. | Botanical Name     | Chinese Name | SIZE       |             |               | Amenity<br>Value | Form     | Health     | Structural<br>Condition | Conservation Status | Recommendation in Detailed Preservation<br>and/or Translocation Plan for Plant Species<br>of Conservation Importance for Tung Chung |          | Remarks              |
|----------|--------------------|--------------|------------|-------------|---------------|------------------|----------|------------|-------------------------|---------------------|-------------------------------------------------------------------------------------------------------------------------------------|----------|----------------------|
|          |                    |              | Height (m) | DBH<br>(mm) | Spread<br>(m) |                  | (Good/ F | air/ Poor) |                         |                     | East (Retain/ Transplant/ Fell)                                                                                                     | <u> </u> |                      |
| RP01     | Aquilaria sinensis | 土沉香          | 4.5        | 79          | 2.5           | Good             | Fair     | Fair       | Fair                    | Yes                 | Retain                                                                                                                              | -        | Replacement Planting |
| RP02     | Aquilaria sinensis | 土沉香          | 4.5        | 75          | 2.5           | Good             | Fair     | Fair       | Fair                    | Yes                 | Retain                                                                                                                              | ,        | Replacement Planting |
| RP04     | Aquilaria sinensis | 土沉香          | 4          | 81          | 2             | Poor             | Fair     | Poor       | Fair                    | Yes                 | Retain                                                                                                                              | -        | Replacement Planting |