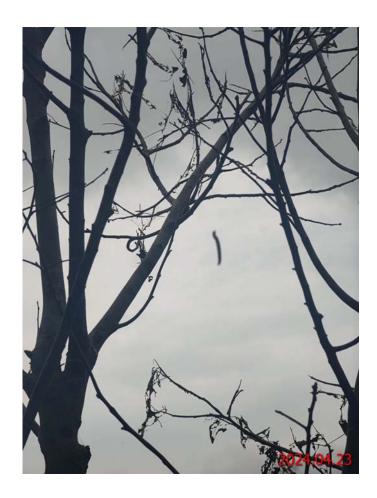

| Tree No. | Botanical Name     | Chinese Name | SIZE       |             |               | Amenity<br>Value | Form     | Health     | Structural<br>Condition | Conservation Status | Recommendation in Detailed Preservation<br>and/or Translocation Plan for Plant Species<br>of Conservation Importance for Tung Chung |          | Remarks              |
|----------|--------------------|--------------|------------|-------------|---------------|------------------|----------|------------|-------------------------|---------------------|-------------------------------------------------------------------------------------------------------------------------------------|----------|----------------------|
|          |                    |              | Height (m) | DBH<br>(mm) | Spread<br>(m) |                  | (Good/ F | air/ Poor) |                         |                     | East (Retain/ Transplant/ Fell)                                                                                                     | <u> </u> |                      |
| RP01     | Aquilaria sinensis | 土沉香          | 4.5        | 79          | 2.5           | Good             | Fair     | Fair       | Fair                    | Yes                 | Retain                                                                                                                              | -        | Replacement Planting |
| RP02     | Aquilaria sinensis | 土沉香          | 4.5        | 75          | 2.5           | Good             | Fair     | Fair       | Fair                    | Yes                 | Retain                                                                                                                              | ,        | Replacement Planting |
| RP04     | Aquilaria sinensis | 土沉香          | 4          | 81          | 2             | Poor             | Fair     | Poor       | Fair                    | Yes                 | Retain                                                                                                                              | -        | Replacement Planting |