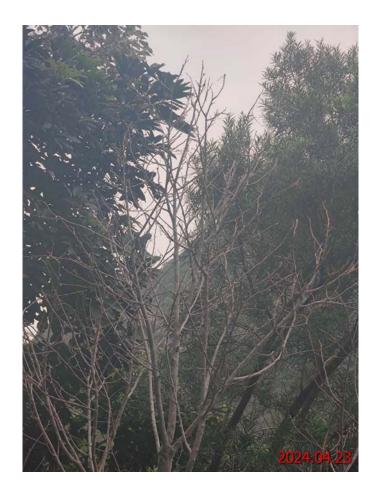

| Tree No. | Botanical Name     | Chinese Name | SIZE       |             |               | Amenity<br>Value | Form     | Health     | Structural<br>Condition | Conservation Status | Recommendation in Detailed Preservation<br>and/or Translocation Plan for Plant Species<br>of Conservation Importance for Tung Chung |          | Remarks              |
|----------|--------------------|--------------|------------|-------------|---------------|------------------|----------|------------|-------------------------|---------------------|-------------------------------------------------------------------------------------------------------------------------------------|----------|----------------------|
|          |                    |              | Height (m) | DBH<br>(mm) | Spread<br>(m) |                  | (Good/ F | air/ Poor) |                         |                     | East (Retain/ Transplant/ Fell)                                                                                                     | <u> </u> |                      |
| RP01     | Aquilaria sinensis | 土沉香          | 4.5        | 79          | 2.5           | Good             | Fair     | Fair       | Fair                    | Yes                 | Retain                                                                                                                              | -        | Replacement Planting |
| RP02     | Aquilaria sinensis | 土沉香          | 4.5        | 75          | 2.5           | Good             | Fair     | Fair       | Fair                    | Yes                 | Retain                                                                                                                              | ,        | Replacement Planting |
| RP04     | Aquilaria sinensis | 土沉香          | 4          | 81          | 2             | Poor             | Fair     | Poor       | Fair                    | Yes                 | Retain                                                                                                                              | -        | Replacement Planting |