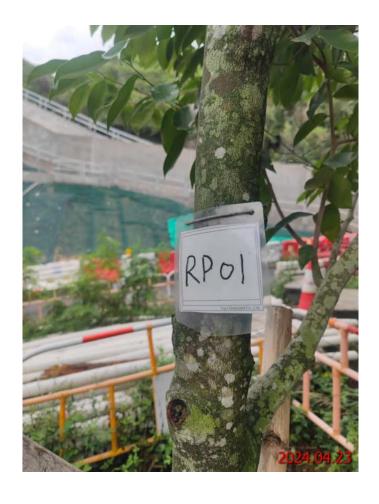

| Tree No. | Botanical Name     | Chinese Name | SIZE       |             |               | Amenity<br>Value | Form     | Health     | Structural<br>Condition | Conservation Status | Recommendation in Detailed Preservation<br>and/or Translocation Plan for Plant Species<br>of Conservation Importance for Tung Chung |          | Remarks              |
|----------|--------------------|--------------|------------|-------------|---------------|------------------|----------|------------|-------------------------|---------------------|-------------------------------------------------------------------------------------------------------------------------------------|----------|----------------------|
|          |                    |              | Height (m) | DBH<br>(mm) | Spread<br>(m) |                  | (Good/ F | air/ Poor) |                         |                     | East (Retain/ Transplant/ Fell)                                                                                                     | <u> </u> |                      |
| RP01     | Aquilaria sinensis | 土沉香          | 4.5        | 79          | 2.5           | Good             | Fair     | Fair       | Fair                    | Yes                 | Retain                                                                                                                              | -        | Replacement Planting |
| RP02     | Aquilaria sinensis | 土沉香          | 4.5        | 75          | 2.5           | Good             | Fair     | Fair       | Fair                    | Yes                 | Retain                                                                                                                              | ,        | Replacement Planting |
| RP04     | Aquilaria sinensis | 土沉香          | 4          | 81          | 2             | Poor             | Fair     | Poor       | Fair                    | Yes                 | Retain                                                                                                                              | -        | Replacement Planting |