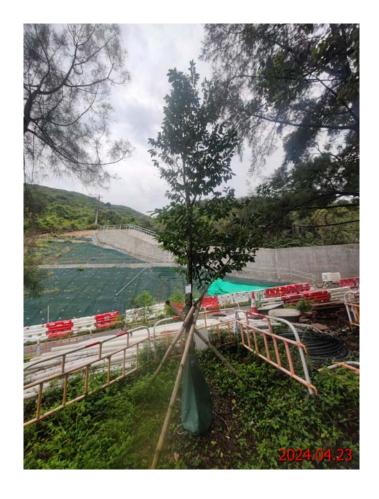

| Tree No. | Botanical Name     | Chinese Name | SIZE       |             |               | Amenity<br>Value | Form     | Health     | Structural<br>Condition | Conservation Status | Recommendation in Detailed Preservation<br>and/or Translocation Plan for Plant Species<br>of Conservation Importance for Tung Chung |          | Remarks              |
|----------|--------------------|--------------|------------|-------------|---------------|------------------|----------|------------|-------------------------|---------------------|-------------------------------------------------------------------------------------------------------------------------------------|----------|----------------------|
|          |                    |              | Height (m) | DBH<br>(mm) | Spread<br>(m) |                  | (Good/ F | air/ Poor) |                         |                     | East (Retain/ Transplant/ Fell)                                                                                                     | <u> </u> |                      |
| RP01     | Aquilaria sinensis | 土沉香          | 4.5        | 79          | 2.5           | Good             | Fair     | Fair       | Fair                    | Yes                 | Retain                                                                                                                              | -        | Replacement Planting |
| RP02     | Aquilaria sinensis | 土沉香          | 4.5        | 75          | 2.5           | Good             | Fair     | Fair       | Fair                    | Yes                 | Retain                                                                                                                              | ,        | Replacement Planting |
| RP04     | Aquilaria sinensis | 土沉香          | 4          | 81          | 2             | Poor             | Fair     | Poor       | Fair                    | Yes                 | Retain                                                                                                                              | -        | Replacement Planting |