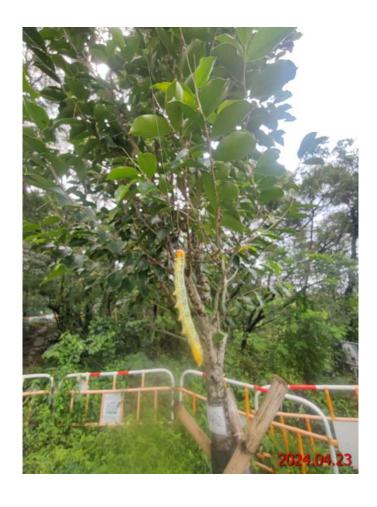

| Tree No. | Botanical Name     | Chinese Name | SIZE       |             |               | Amenity<br>Value | Form     | Health     | Structural<br>Condition | Conservation Status | Recommendation in Detailed Preservation<br>and/or Translocation Plan for Plant Species<br>of Conservation Importance for Tung Chung |          | Remarks              |
|----------|--------------------|--------------|------------|-------------|---------------|------------------|----------|------------|-------------------------|---------------------|-------------------------------------------------------------------------------------------------------------------------------------|----------|----------------------|
|          |                    |              | Height (m) | DBH<br>(mm) | Spread<br>(m) |                  | (Good/ F | air/ Poor) |                         |                     | East (Retain/ Transplant/ Fell)                                                                                                     | <u> </u> |                      |
| RP01     | Aquilaria sinensis | 土沉香          | 4.5        | 79          | 2.5           | Good             | Fair     | Fair       | Fair                    | Yes                 | Retain                                                                                                                              | -        | Replacement Planting |
| RP02     | Aquilaria sinensis | 土沉香          | 4.5        | 75          | 2.5           | Good             | Fair     | Fair       | Fair                    | Yes                 | Retain                                                                                                                              | ,        | Replacement Planting |
| RP04     | Aquilaria sinensis | 土沉香          | 4          | 81          | 2             | Poor             | Fair     | Poor       | Fair                    | Yes                 | Retain                                                                                                                              | -        | Replacement Planting |