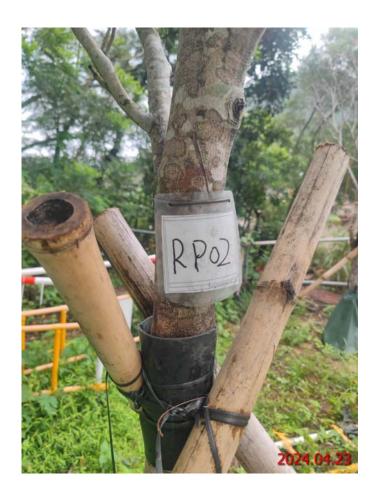

| Tree No. | Botanical Name     | Chinese Name | SIZE       |             |               | Amenity<br>Value | Form     | Health     | Structural<br>Condition | Conservation Status | Recommendation in Detailed Preservation<br>and/or Translocation Plan for Plant Species<br>of Conservation Importance for Tung Chung |          | Remarks              |
|----------|--------------------|--------------|------------|-------------|---------------|------------------|----------|------------|-------------------------|---------------------|-------------------------------------------------------------------------------------------------------------------------------------|----------|----------------------|
|          |                    |              | Height (m) | DBH<br>(mm) | Spread<br>(m) |                  | (Good/ F | air/ Poor) |                         |                     | East (Retain/ Transplant/ Fell)                                                                                                     | <u> </u> |                      |
| RP01     | Aquilaria sinensis | 土沉香          | 4.5        | 79          | 2.5           | Good             | Fair     | Fair       | Fair                    | Yes                 | Retain                                                                                                                              | -        | Replacement Planting |
| RP02     | Aquilaria sinensis | 土沉香          | 4.5        | 75          | 2.5           | Good             | Fair     | Fair       | Fair                    | Yes                 | Retain                                                                                                                              | ,        | Replacement Planting |
| RP04     | Aquilaria sinensis | 土沉香          | 4          | 81          | 2             | Poor             | Fair     | Poor       | Fair                    | Yes                 | Retain                                                                                                                              | -        | Replacement Planting |