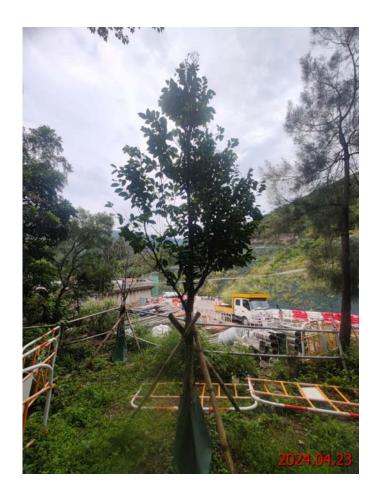

| Tree No. | Botanical Name     | Chinese Name | SIZE       |             |               | Amenity<br>Value | Form     | Health     | Structural<br>Condition | Conservation Status | Recommendation in Detailed Preservation<br>and/or Translocation Plan for Plant Species<br>of Conservation Importance for Tung Chung |          | Remarks              |
|----------|--------------------|--------------|------------|-------------|---------------|------------------|----------|------------|-------------------------|---------------------|-------------------------------------------------------------------------------------------------------------------------------------|----------|----------------------|
|          |                    |              | Height (m) | DBH<br>(mm) | Spread<br>(m) |                  | (Good/ F | air/ Poor) |                         |                     | East (Retain/ Transplant/ Fell)                                                                                                     | <u> </u> |                      |
| RP01     | Aquilaria sinensis | 土沉香          | 4.5        | 79          | 2.5           | Good             | Fair     | Fair       | Fair                    | Yes                 | Retain                                                                                                                              | -        | Replacement Planting |
| RP02     | Aquilaria sinensis | 土沉香          | 4.5        | 75          | 2.5           | Good             | Fair     | Fair       | Fair                    | Yes                 | Retain                                                                                                                              | ,        | Replacement Planting |
| RP04     | Aquilaria sinensis | 土沉香          | 4          | 81          | 2             | Poor             | Fair     | Poor       | Fair                    | Yes                 | Retain                                                                                                                              | -        | Replacement Planting |