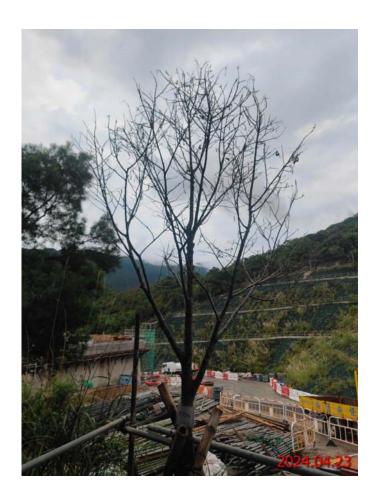

| Tree No. | Botanical Name     | Chinese Name | SIZE       |             |               | Amenity<br>Value | Form     | Health     | Structural<br>Condition | Conservation Status | Recommendation in Detailed Preservation<br>and/or Translocation Plan for Plant Species<br>of Conservation Importance for Tung Chung |          | Remarks              |
|----------|--------------------|--------------|------------|-------------|---------------|------------------|----------|------------|-------------------------|---------------------|-------------------------------------------------------------------------------------------------------------------------------------|----------|----------------------|
|          |                    |              | Height (m) | DBH<br>(mm) | Spread<br>(m) |                  | (Good/ F | air/ Poor) |                         |                     | East (Retain/ Transplant/ Fell)                                                                                                     | <u> </u> |                      |
| RP01     | Aquilaria sinensis | 土沉香          | 4.5        | 79          | 2.5           | Good             | Fair     | Fair       | Fair                    | Yes                 | Retain                                                                                                                              | -        | Replacement Planting |
| RP02     | Aquilaria sinensis | 土沉香          | 4.5        | 75          | 2.5           | Good             | Fair     | Fair       | Fair                    | Yes                 | Retain                                                                                                                              | ,        | Replacement Planting |
| RP04     | Aquilaria sinensis | 土沉香          | 4          | 81          | 2             | Poor             | Fair     | Poor       | Fair                    | Yes                 | Retain                                                                                                                              | -        | Replacement Planting |