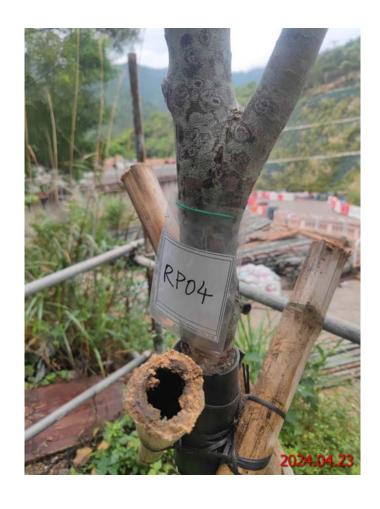

| Tree No. | Botanical Name     | Chinese Name | SIZE       |             |               | Amenity<br>Value | Form     | Health     | Structural<br>Condition | Conservation Status | Recommendation in Detailed Preservation<br>and/or Translocation Plan for Plant Species<br>of Conservation Importance for Tung Chung |          | Remarks              |
|----------|--------------------|--------------|------------|-------------|---------------|------------------|----------|------------|-------------------------|---------------------|-------------------------------------------------------------------------------------------------------------------------------------|----------|----------------------|
|          |                    |              | Height (m) | DBH<br>(mm) | Spread<br>(m) |                  | (Good/ F | air/ Poor) |                         |                     | East (Retain/ Transplant/ Fell)                                                                                                     | <u> </u> |                      |
| RP01     | Aquilaria sinensis | 土沉香          | 4.5        | 79          | 2.5           | Good             | Fair     | Fair       | Fair                    | Yes                 | Retain                                                                                                                              | -        | Replacement Planting |
| RP02     | Aquilaria sinensis | 土沉香          | 4.5        | 75          | 2.5           | Good             | Fair     | Fair       | Fair                    | Yes                 | Retain                                                                                                                              | ,        | Replacement Planting |
| RP04     | Aquilaria sinensis | 土沉香          | 4          | 81          | 2             | Poor             | Fair     | Poor       | Fair                    | Yes                 | Retain                                                                                                                              | -        | Replacement Planting |