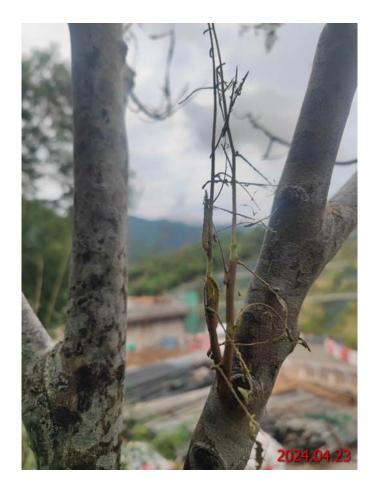

| Tree No. | Botanical Name     | Chinese Name | SIZE       |             |               | Amenity<br>Value | Form     | Health     | Structural<br>Condition | Conservation Status | Recommendation in Detailed Preservation<br>and/or Translocation Plan for Plant Species<br>of Conservation Importance for Tung Chung |          | Remarks              |
|----------|--------------------|--------------|------------|-------------|---------------|------------------|----------|------------|-------------------------|---------------------|-------------------------------------------------------------------------------------------------------------------------------------|----------|----------------------|
|          |                    |              | Height (m) | DBH<br>(mm) | Spread<br>(m) |                  | (Good/ F | air/ Poor) |                         |                     | East (Retain/ Transplant/ Fell)                                                                                                     | <u> </u> |                      |
| RP01     | Aquilaria sinensis | 土沉香          | 4.5        | 79          | 2.5           | Good             | Fair     | Fair       | Fair                    | Yes                 | Retain                                                                                                                              | -        | Replacement Planting |
| RP02     | Aquilaria sinensis | 土沉香          | 4.5        | 75          | 2.5           | Good             | Fair     | Fair       | Fair                    | Yes                 | Retain                                                                                                                              | ,        | Replacement Planting |
| RP04     | Aquilaria sinensis | 土沉香          | 4          | 81          | 2             | Poor             | Fair     | Poor       | Fair                    | Yes                 | Retain                                                                                                                              | -        | Replacement Planting |