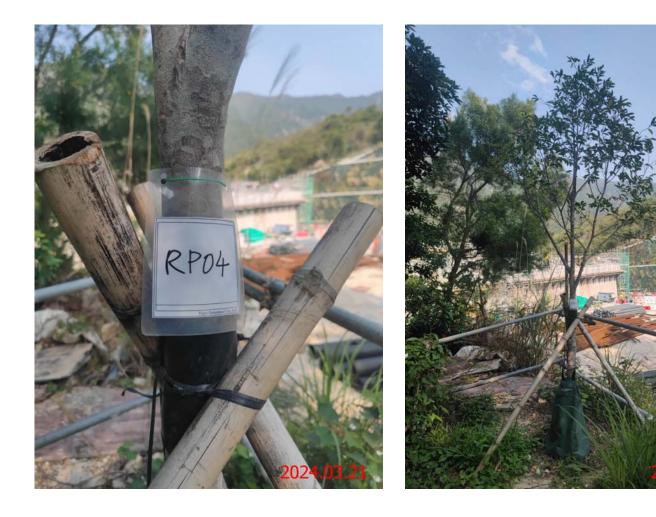

## Contract No. NL/2020/02 Tung Chung New Town Extension --Salt Water Supply System Monthly Monitoring Report for the 3 Nos. Replacement Planting *Aquilaria sinensis* (March 2024)

| Tree No. | Botanical Name     | Chinese Name | SIZE          |             |               | Amenity<br>Value | Form     | Health     | Structural<br>Condition | Conservation Status | Recommendation in Detailed Preservation<br>and/or Translocation Plan for Plant Species<br>of Conservation Importance for Tung Chung |   | Remarks              |
|----------|--------------------|--------------|---------------|-------------|---------------|------------------|----------|------------|-------------------------|---------------------|-------------------------------------------------------------------------------------------------------------------------------------|---|----------------------|
|          |                    |              | Height<br>(m) | DBH<br>(mm) | Spread<br>(m) |                  | (Good/ F | air/ Poor) |                         |                     | East (Retain/ Transplant/ Fell)                                                                                                     |   |                      |
| RP01     | Aquilaria sinensis | 土沉香          | 4.5           | 79          | 2.5           | Good             | Fair     | Fair       | Fair                    | Yes                 | Retain                                                                                                                              | - | Replacement Planting |
| RP02     | Aquilaria sinensis | 土沉香          | 4.5           | 75          | 2.5           | Good             | Fair     | Fair       | Fair                    | Yes                 | Retain                                                                                                                              | - | Replacement Planting |
| RP04     | Aquilaria sinensis | 土沉香          | 4             | 81          | 2             | Good             | Fair     | Fair       | Fair                    | Yes                 | Retain                                                                                                                              | - | Replacement Planting |