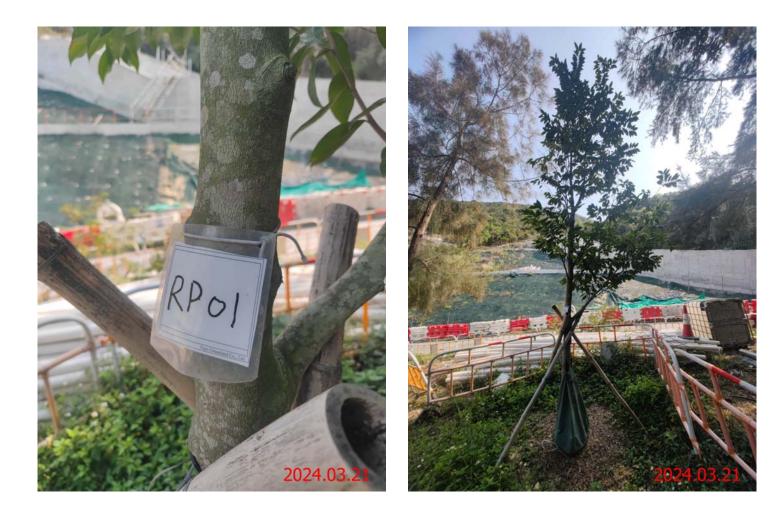

## Contract No. NL/2020/02 Tung Chung New Town Extension --Salt Water Supply System Monthly Monitoring Report for the 3 Nos. Replacement Planting *Aquilaria sinensis* (March 2024)

| Tree No. | Botanical Name     | Chinese Name | SIZE          |             |               | Amenity<br>Value | Form     | Health     | Structural<br>Condition | Conservation Status | Recommendation in Detailed Preservation<br>and/or Translocation Plan for Plant Species<br>of Conservation Importance for Tung Chung |   | Remarks              |
|----------|--------------------|--------------|---------------|-------------|---------------|------------------|----------|------------|-------------------------|---------------------|-------------------------------------------------------------------------------------------------------------------------------------|---|----------------------|
|          |                    |              | Height<br>(m) | DBH<br>(mm) | Spread<br>(m) |                  | (Good/ F | air/ Poor) |                         |                     | East (Retain/ Transplant/ Fell)                                                                                                     |   |                      |
| RP01     | Aquilaria sinensis | 土沉香          | 4.5           | 79          | 2.5           | Good             | Fair     | Fair       | Fair                    | Yes                 | Retain                                                                                                                              | - | Replacement Planting |
| RP02     | Aquilaria sinensis | 土沉香          | 4.5           | 75          | 2.5           | Good             | Fair     | Fair       | Fair                    | Yes                 | Retain                                                                                                                              | - | Replacement Planting |
| RP04     | Aquilaria sinensis | 土沉香          | 4             | 81          | 2             | Good             | Fair     | Fair       | Fair                    | Yes                 | Retain                                                                                                                              | - | Replacement Planting |