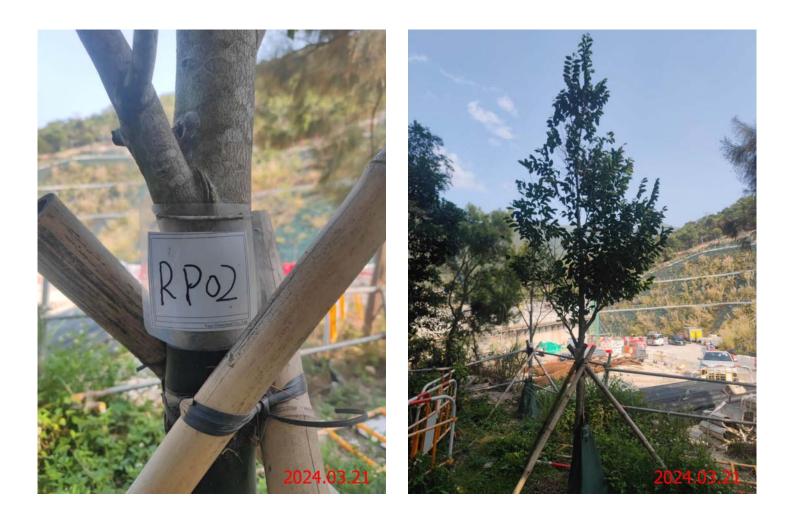

## Contract No. NL/2020/02 Tung Chung New Town Extension --Salt Water Supply System Monthly Monitoring Report for the 3 Nos. Replacement Planting *Aquilaria sinensis* (March 2024)

| Tree No. | Botanical Name     | Chinese Name | SIZE          |             |               | Amenity<br>Value | Form     | Health     | Structural<br>Condition | Conservation Status | Recommendation in Detailed Preservation<br>and/or Translocation Plan for Plant Species<br>of Conservation Importance for Tung Chung |   | Remarks              |
|----------|--------------------|--------------|---------------|-------------|---------------|------------------|----------|------------|-------------------------|---------------------|-------------------------------------------------------------------------------------------------------------------------------------|---|----------------------|
|          |                    |              | Height<br>(m) | DBH<br>(mm) | Spread<br>(m) |                  | (Good/ F | air/ Poor) |                         |                     | East (Retain/ Transplant/ Fell)                                                                                                     |   |                      |
| RP01     | Aquilaria sinensis | 土沉香          | 4.5           | 79          | 2.5           | Good             | Fair     | Fair       | Fair                    | Yes                 | Retain                                                                                                                              | - | Replacement Planting |
| RP02     | Aquilaria sinensis | 土沉香          | 4.5           | 75          | 2.5           | Good             | Fair     | Fair       | Fair                    | Yes                 | Retain                                                                                                                              | - | Replacement Planting |
| RP04     | Aquilaria sinensis | 土沉香          | 4             | 81          | 2             | Good             | Fair     | Fair       | Fair                    | Yes                 | Retain                                                                                                                              | - | Replacement Planting |