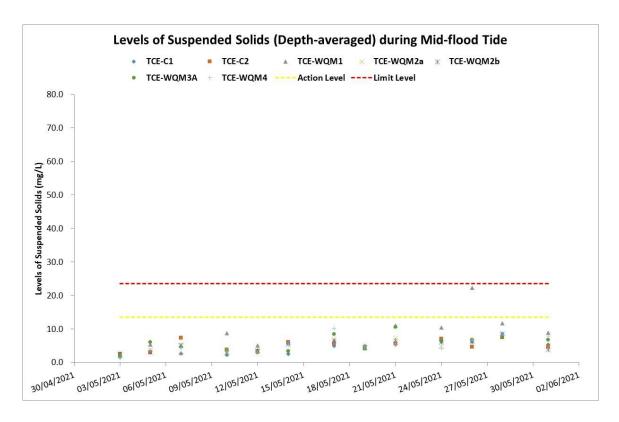

Date: May 2021

Environmental Resources Management

ERM

Figure 7: Levels of Suspended Solids (Depth-averaged) (mg/L) recorded at Mid-ebb Tide during the Water Quality Monitoring between 1 to 31 May 2021

Figure 8: Levels of Suspended Solids (Depth-averaged) (mg/L) recorded at Mid-flood Tide during the Water Quality Monitoring between 1 to 31 May 2021