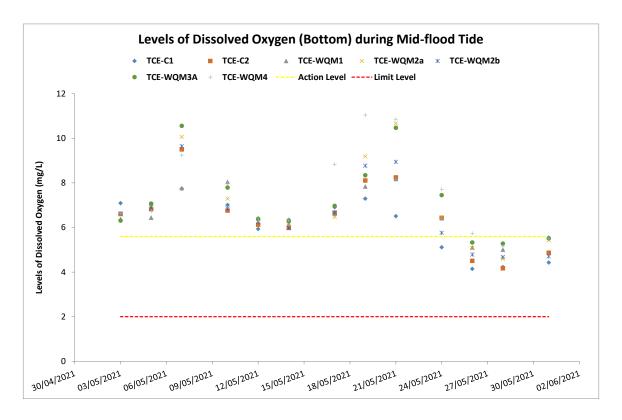

Figure 3: Levels of Dissolved Oxygen (Bottom) (mg/L) recorded at Mid-ebb Tide during the Water Quality Monitoring between 1 to 31 May 2021

Figure 4: Levels of Dissolved Oxygen (Bottom) (mg/L) recorded at Mid-flood Tide during the Water Quality Monitoring between 1 to 31 May 2021