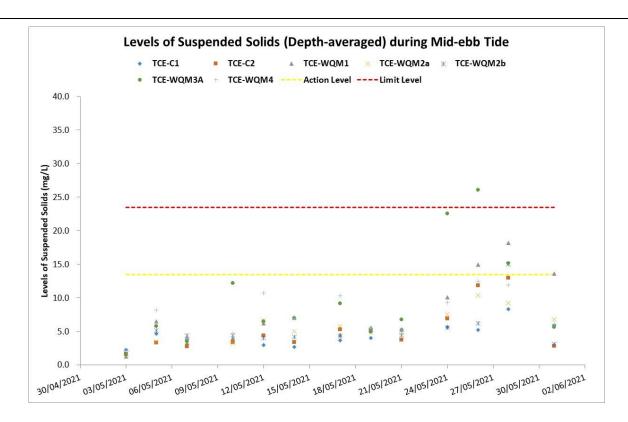

Date: May 2021

Environmental Resources Management

ERM

Figure 7: Levels of Suspended Solids (Depth-averaged) (mg/L) recorded at Mid-ebb Tide during the Water Quality Monitoring between 1 to 31 May 2021

Figure 8: Levels of Suspended Solids (Depth-averaged) (mg/L) recorded at Mid-flood Tide during the Water Quality Monitoring between 1 to 31 May 2021