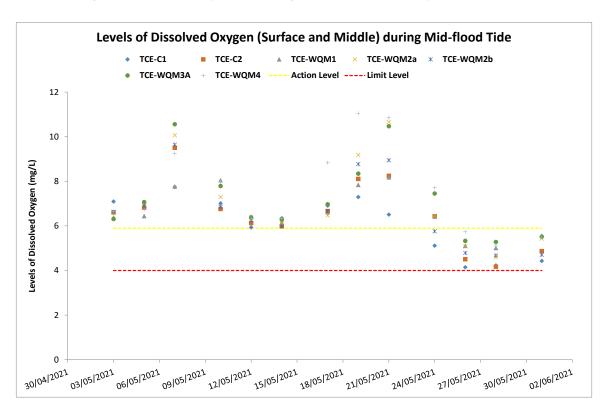

Figure 1: Levels of Dissolved Oxygen (Surface and Middle) (mg/L) recorded at Mid-ebb Tide during the Water Quality Monitoring between 1 to 31 May 2021

Figure 2: Levels of Dissolved Oxygen (Surface and Middle) (mg/L) recorded at Mid-flood Tide during the Water Quality Monitoring between 1 to 31 May 2021