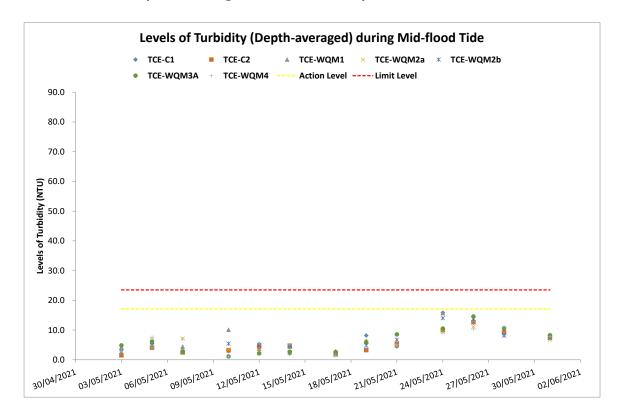

Figure 6: Levels of Turbidity (Depth-averaged) (NTU) recorded at Mid-flood Tide during the Water Quality Monitoring between 1 to 31 May 2021

Source: P:\Projects\0445700 CEDD ET for Tung Chung.JT\02\_Deliverable\10 Monthly EM&A Report\

Date: May 2021

Environmental Resources Management

ERM

Figure 7: Levels of Suspended Solids (Depth-averaged) (mg/L) recorded at Mid-ebb Tide during the Water Quality Monitoring between 1 to 31 May 2021

Figure 8: Levels of Suspended Solids (Depth-averaged) (mg/L) recorded at Mid-flood Tide during the Water Quality Monitoring between 1 to 31 May 2021