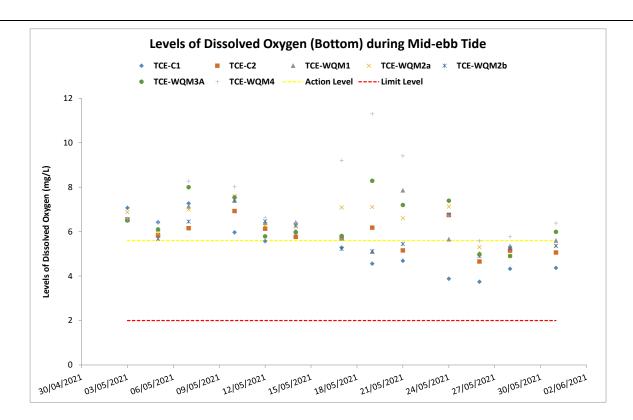

Figure 3: Levels of Dissolved Oxygen (Bottom) (mg/L) recorded at Mid-ebb Tide during the Water Quality Monitoring between 1 to 31 May 2021

Figure 4: Levels of Dissolved Oxygen (Bottom) (mg/L) recorded at Mid-flood Tide during the Water Quality Monitoring between 1 to 31 May 2021