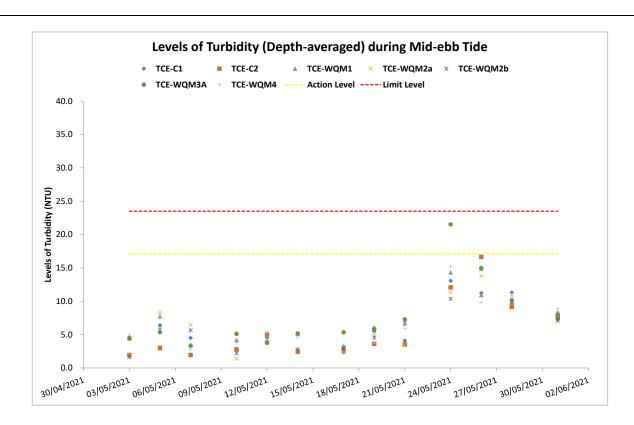

Source: P:\Projects\0445700 CEDD ET for Tung Chung.JT\02\_Deliverable\10 Monthly EM&A Report\

Date: May 2021

Environmental Resources Management

ERM

Figure 5: Levels of Turbidity (Depth-averaged) (NTU) recorded at Mid-ebb Tide during the Water Quality Monitoring between 1 to 31 May 2021

Figure 6: Levels of Turbidity (Depth-averaged) (NTU) recorded at Mid-flood Tide during the Water Quality Monitoring between 1 to 31 May 2021

Source: P:\Projects\0445700 CEDD ET for Tung Chung.JT\02\_Deliverable\10 Monthly EM&A Report\