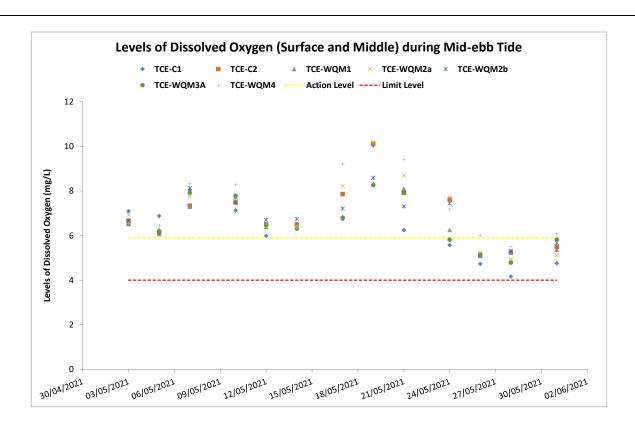

Figure 1: Levels of Dissolved Oxygen (Surface and Middle) (mg/L) recorded at Mid-ebb Tide during the Water Quality Monitoring between 1 to 31 May 2021

Figure 2: Levels of Dissolved Oxygen (Surface and Middle) (mg/L) recorded at Mid-flood Tide during the Water Quality Monitoring between 1 to 31 May 2021