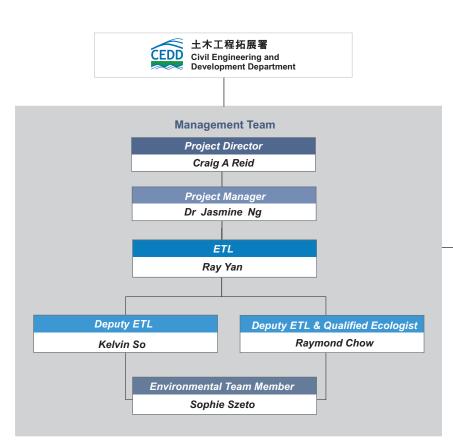

Remarks: ERM will prioritize the use of ERM in-house Qualified Ecologists although additional Qualified Ecologists from SMRU (Hong Kong) Limited are part of the Field Monitoring Team

## Surveillance Team and Qualified Ecologist

Surveillance Team Member

Qualified Ecologist

Candy Wong Pako Yu Philip Tang Tiffany Tsang Grace Yang Philip Tang

## **Technical EM&A Specialist Team**

Qualified Ecologist (Marine) **Dr Jasmine Ng** 

Fisheries Specialist (Qualified Ecologist)

Dr Tom Glenwright

Air Quality Specialist Chris Hoi

Landscape and Visual Specialist

Francesca Zino

Land Contamination Specialist
Angus Choi

Water Quality Specialist
Nill Ng

Qualified Ecologist (Terrestrial)

Terence Fong

Noise Specialist
Mandy To

Waste Management Specialist

Frank Wan

Cultural Heritage Speciali